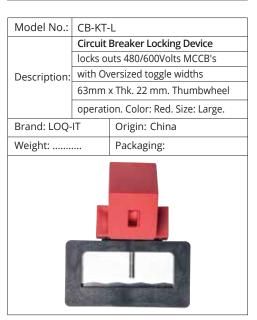

|

| Model No.:         | CB-KT-S                        |                              |
|--------------------|--------------------------------|------------------------------|
|                    | Circuit Breaker Locking Device |                              |
| Description:       | locks o                        | uts 277 Volts MCCB's with    |
|                    | toggle                         | widths 16mm x Thk. 11.5 mm.  |
| Thumbwheel         | operatio                       | on. Color: Red. Size: Small. |
| Brand: LOQ-        | IT                             | Origin: China                |
| Weight:            |                                | Packaging:                   |
| Weight: Packaging: |                                |                              |











| Model No.:      | CB-MCB                                 |                           |  |
|-----------------|----------------------------------------|---------------------------|--|
|                 | Circuit Breaker Locking Device to lock |                           |  |
| Description:    | MCB upto 61 mm body length.            |                           |  |
|                 | Nylon body with aluminium jaws.        |                           |  |
| Ideal for block | king MCB                               | 's. Color: Red            |  |
| Dimensions: I   | nner Lgtl                              | h 61mm x Inner Width 40mm |  |
| Brand: LOTO     | )-LOK®                                 | Origin: China             |  |
| Weight:         |