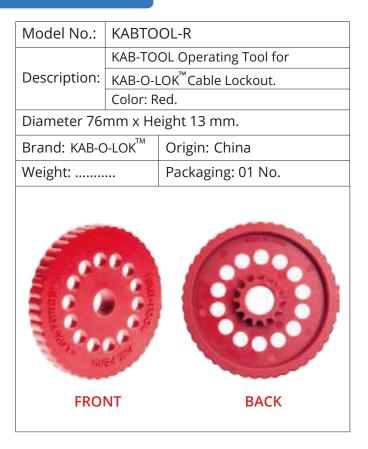

# KAB-O-LOK<sup>™</sup>CABLE LOCKOUTS

| Model No.:                                     | CL-DEVR             |                                             |
|------------------------------------------------|---------------------|---------------------------------------------|
|                                                | Cable L             | ockout - Comprises Base +                   |
| Description:                                   | Tighten             | ing Wheel. Manufactured from                |
|                                                | heat re             | sistant Nylon PA66 Color: Red.              |
| Diameter 73                                    | mm x He             | eight 37 mm.                                |
| Brand: KAB-C                                   | )-LOK <sup>TM</sup> | Origin: China                               |
| Weight:                                        | •••                 | Packaging: 01 No.                           |
|                                                |                     |                                             |
| Comprises Base & Tighter<br>Wheel (Front Side) |                     | ning Cable Management<br>System (Back Side) |