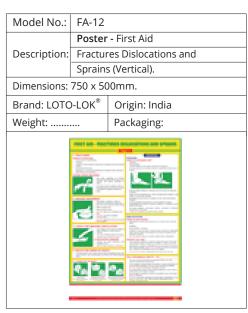

lf-Adhesive LOTO Sticker, stick on         |                              |
| Equipment & Machines as Visual Aids.         |                              |
| Dimensions: W300 x L150mm. Type: Horizontal. |                              |
| O-LOK <sup>®</sup>                           | Origin: India                |
|                                              | Packaging:                   |
|                                              |                              |
|                                              |                              |
|                                              | STICKE<br>Self-Adl<br>Equipm |



#### **LOTO POSTERS**















# **ELECTRIC SHOCK & CRANE SAFETY POSTERS**











#### FIRST AID POSTERS



















### FIRST AID POSTERS









# LOCKOUT / TAGOUT & ARC FLASH PPE SAVES LIVES

Is your facility compliant to OSHA 29 CFR 1910.147 standard?

# **LOCKOUT / TAGOUT**

- Electrical Lockouts
- Mechanical Lockouts
- Safety Padlocks
- 🔒 Danger Tags
- **Group Lockout**

- Identification
- Assessment
- **Demonstration**
- Supply
- **Installation Support**

#### **LOTO DEVICES, PADLOCKS AND TAGS FOR** ISOLATION OF HAZARDOUS ENERGY



Safety Lockout **Padlocks** 



Lockout



Circuit Breaker Lockouts



KAB-O-LOK Cable Lockouts



Lockouts



Plua Lockouts



**Panel Lockouts** 



**Group Lock Box** 



**Key Safe Box** 



**Loto Stations** 



Key & Padlock Cabinets



Lockout Tags

#### **ELECTRICAL SAFETY SOLUTIONS** ARC FLASH PROTECTION PPE



Wall Mounted Rescue Kit



Arc Rated Balaclava



Arc Rated Helmet & Visor