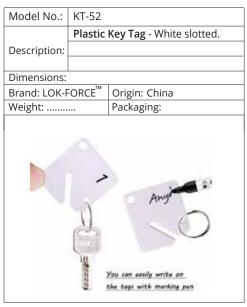

|                                          | Packaging:                       |
|                               |                                          |                                  |







| Model No.:   | KT-50             |                          |
|--------------|-------------------|--------------------------|
|              | Plastic           | Key Tags - Normal.       |
| Description: | Assora            | ted colors: Red, Yellow, |
| -            | Green,            | Blue, White & Black.     |
| Dimensions:  |                   |                          |
| Brand: LOK-F | ORCE <sup>™</sup> | Origin: China            |
| Weight:      |                   | Packaging:               |
|              |                   |                          |





#### **KEY CABINETS**

| Model No.:       | KCG10K                              |                             |  |
|------------------|-------------------------------------|-----------------------------|--|
|                  | Key Cabinet - 10 Key Capacity, with |                             |  |
| Description:     | plastic                             | key tags and indexing card. |  |
|                  | Color: (                            | Grey.                       |  |
| Dimensions:      | W220 x                              | D45 x H110mm.               |  |
| Brand: HELIX     | <                                   | Origin: China               |  |
| Weight:          |                                     | Packaging:                  |  |
|                  |