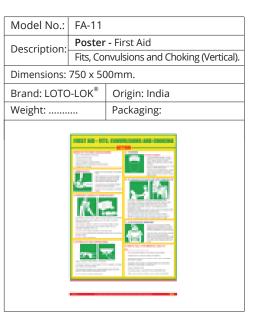

Self-Adhesive LOTO Sticker, stick on         |                              |
| Equipment & Machines as Visual Aids.         |                              |
| Dimensions: W300 x L150mm. Type: Horizontal. |                              |
| O-LOK <sup>®</sup>                           | Origin: India                |
|                                              | Packaging:                   |
|                                              |                              |
|                                              |                              |
|                                              | STICKE<br>Self-Adl<br>Equipm |



#### **LOTO POSTERS**















# **ELECTRIC SHOCK & CRANE SAFETY POSTERS**











#### FIRST AID POSTERS



















### FIRST AID POSTERS









# LOCKOUT / TAGOUT & ARC FLASH PPE SAVES LIVES

Is your facility compliant to OSHA 29 CFR 1910.147 standard?

# **LOCKOUT / TAGOUT**

- Electrical Lockouts
- Mechanical Lockouts
- Safety Padlocks
- 🔒 Danger Tags
- **Group Lockout**

- Identification
- Assessment
- **Demonstration**
- Supply
- **Installation Support**

#### **LOTO DEVICES, PADLOCKS AND TAGS FOR** ISOLATION OF HAZARDOUS ENERGY



Safety Lockout **Padlocks** 



Lockout



Circuit Breaker Lockouts



KAB-O-LOK Cable Lockouts



Lockouts



Plua Lockouts



**Panel Lockouts** 



**Group Lock Box** 



**Key Safe Box** 



**Loto Stations** 



Key & Padlock Cabinets



Lockout Tags

#### **ELECTRICAL SAFETY SOLUTIONS** ARC FLASH PROTECTION PPE



Wall Mounted Rescue Kit



Arc Rated Balaclava



Arc Rated Helmet & Visor