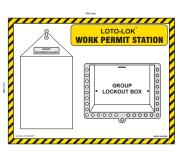

|                                 |               |  |
|                    | 1 Group Lockout Box Holder. Empty Board Only. |                                 |               |  |
|                    | Dimensions: L560 x W740 mm.                   |                                 |               |  |
|                    | Brand: LOTO-LOK®                              |                                 | Origin: India |  |
| Weight: Packaging: |                                               |                                 |               |  |
|                    |                                               |                                 | 740 rem       |  |
|                    |                                               |                                 |               |  |



| Model No.:                                 | LS-SB-CLST4                               |            |  |
|--------------------------------------------|-------------------------------------------|------------|--|
| Description:                               | Shadow Board - Aluminium frame.           |            |  |
|                                            | Cable Lockout Station Capacity: 4 Padlock |            |  |
|                                            | + 2 Hasp + 1 Tag + 4 Cable Lockout Hooks. |            |  |
|                                            | Empty Board Only.                         |            |  |
| Dimensions: L480 x W600 mm.                |                                           |            |  |
| Brand: LOTO-LOK <sup>®</sup> Origin: India |