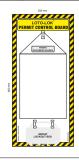

® Origin: India
Weight: .......... Packaging:



| Model No.:                                         | LS-SB-PHGLBR1                          |  |  |
|----------------------------------------------------|----------------------------------------|--|--|
| Description:                                       | <b>Shadow Board</b> - Aluminium frame. |  |  |
|                                                    | Permit Control Board.                  |  |  |
| Capacity: 1 Permit Document Holder Hook +          |                                        |  |  |
| 1 Carrier Landsont David Halden Franks Daniel Only |                                        |  |  |

1 Group Lockout Box Holder. Empty Board Only.

Dimensions: L660 x W300 mm.

Brand: LOTO-LOK® Origin: India
Weight: .......... Packaging:



|                    | widuei ivo                                    | L3-3D-FIIGLDTI                  |               |  |
|--------------------|-----------------------------------------------|---------------------------------|---------------|--|
|                    | Doscription                                   | Shadow Board - Aluminium frame. |               |  |
| Description:       | Work Permit Station.                          |                                 |               |  |
|                    | Capacity: 1 Permit Document Holder Hook +     |                                 |               |  |
|                    | 1 Group Lockout Box Holder. Empty Board Only. |                                 |               |  |
|                    | Dimensions: L560 x W740 mm.