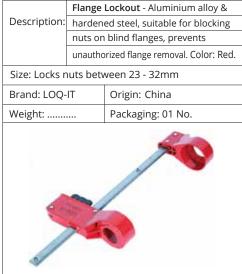

# **FLANGE LOCKOUTS**

FL-MD-2332

Model No.:

| Model No.:   | CB-PI-CTBL                     |                        |
|--------------|--------------------------------|------------------------|
|              | Circuit Breaker Locking Device |                        |
| Description: | PIN-IN                         | for Single Pole MCB's. |
|              | Color: 0                       | Green.                 |
| Brand: LOTO  | -LOK <sup>®</sup>              | Origin: China          |
| Weight:      |                                | Packaging:             |
|              |                                | (GENYC)                |