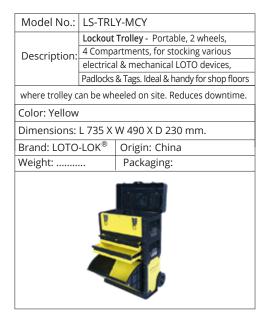

acrylic fascia. |  |
|                    | Statio                                    | n is ideal for stocking a mix of       |  |
|                    | Electri                                   | cal & Mechanical LOTO Products.        |  |
|                    | Empty Station Only. Color: Red.           |                                        |  |
|                    |                                           | x W 335 x D 235 mm.                    |  |
| Brand: LOTO-       | ·LOK®                                     | Origin: India                          |  |
|                    |                                           | Packaging:                             |  |
| Weight: Packaging: |                                           |                                        |  |







#### **LOTO STATIONS - SHADOW BOARDS**



| Model No.:                  | LS-SB6-CS                            |  |  |  |  |
|-----------------------------|--------------------------------------|--|--|--|--|
|                             | Shadow Board - Aluminium frame       |  |  |  |  |
| Description:                | with 6 Padlocks + 2 Hasps + 20 Tags. |  |  |  |  |
|                             | Complete Station with contents.      |  |  |  |  |
| Dimensions: L420 x W615 mm. |                                      |  |  |  |  |
| ®                           |                                      |  |  |  |  |

Brand: LOTO-LOK Origin: China
Weight: ...... Packaging:



| -                           |                                           |               |  |  |
|------------