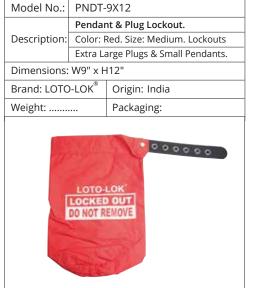

|
|              |          |                              |





| Model No.:   | PLG-RND-LG                             |                   |  |
|--------------|----------------------------------------|-------------------|--|
|              | Plug Lockout - Rotating housing. Ideal |                   |  |
| Description: | for locking medium sized electrical    |                   |  |
|              | sized pl                               | lugs. Color: Red. |  |
| Dimensions:  | W 78 x                                 | H 169mm.          |  |
| Brand: LOTC  | -LOK®                                  | Origin: China.    |  |
| Weight:      |                                        | Packaging: 01 No. |  |
|              | NGER                                   |                   |  |





# CYLINDER, PLUG & PENDANT LOCKOUTS

| Model No.:   | PNDT-              | 9X18                     |  |
|--------------|--------------------|--------------------------|--|
|              | Pendai             | nt & Plug Lockout.       |  |
| Description: | Color: I           | Color: Red. Size: Large. |  |
|              | Lockou             | ts Medium Pendants.      |  |
| Dimensions:  | W9" x F            | H18"                     |  |
| Brand: LOTC  | )-LOK <sup>®</sup> | Origin: India            |  |
| Weight:      |                    | Packaging:               |  |
|              | LOTAL LINE (NO.)   | OHOREST OUT THE WORLD    |  |



# SPECIAL APPLICATION LOCKOUTS



| Model No.:    | MPD-YBPL-27 |