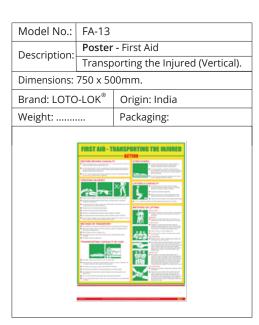

-Adhesive LOTO Sticker, stick on         |                              |
| Equipment & Machines as Visual Aids.         |                              |
| Dimensions: W300 x L150mm. Type: Horizontal. |                              |
| O-LOK <sup>®</sup>                           | Origin: India                |
|                                              | Packaging:                   |
|                                              |                              |
|                                              |                              |
|                                              | STICKE<br>Self-Adl<br>Equipm |



#### **LOTO POSTERS**















# **ELECTRIC SHOCK & CRANE SAFETY POSTERS**











#### FIRST AID POSTERS



















### FIRST AID POSTERS









# LOCKOUT / TAGOUT & ARC FLASH PPE SAVES LIVES

Is your facility compliant to OSHA 29 CFR 1910.147 standard?

# **LOCKOUT / TAGOUT**

- Electrical Lockouts
- Mechanical Lockouts
- Safety Padlocks
- 🔒 Danger Tags
- **Group Lockout**

- Identification
- Assessment
- **Demonstration**
- Supply
- **Installation Support**

#### **LOTO DEVICES, PADLOCKS AND TAGS FOR** ISOLATION OF HAZARDOUS ENERGY



Safety Lockout **Padlocks** 



Lockout



Circuit Breaker Lockouts



KAB-O-LOK Cable Lockouts



Lockouts



Plua Lockouts



**Panel Lockouts** 



**Group Lock Box** 



**Key Safe Box** 



**Loto Stations** 



Key & Padlock Cabinets



Lockout Tags

#### **ELECTRICAL SAFETY SOLUTIONS** ARC FLASH PROTECTION PPE



Wall Mounted Rescue Kit



Arc Rated Balaclava



Arc Rated Helmet & Visor

12