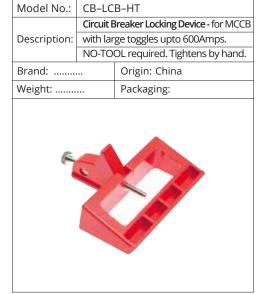

| Model No.:   | CB-UNI-HT                             |                                 |
|--------------|---------------------------------------|---------------------------------|
|              | Circuit Breaker Locking Device,       |                                 |
| Description: | Universal type for Single & Multipole |                                 |
|              | MCB's 8                               | & MCCB's upto 200A.             |
|              | Hand Ti                               | ightening. NO-TOOL. Color: Red. |
| Brand: LOQ-  | IT                                    | Origin: China                   |
| Weight:      |                                       | Packaging:                      |
| , , , , , ,  |                                       |                                 |