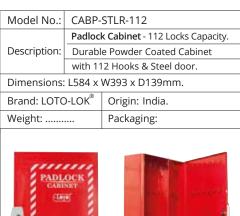

|
|              |                    |                                 |

| Model No.:       | CABP-STLR-50-CF |                                     |  |
|------------------|-----------------|-------------------------------------|--|
|                  | Padlock         | <b>Cabinet</b> - 50 Locks Capacity. |  |
| Description:     | Durable         | Powder Coated Steel Cabinet.        |  |
|                  | with Cle        | ear Acrylic Fascia & 50 Hooks.      |  |
| Dimensions:      | L 715 X         | W 505 X D 55 mm.                    |  |
| Brand: LOTO-LOK® |                 | Origin: India.                      |  |
| Weight:          |                 | Packaging:                          |  |
| PADLOCK CABINET  |                 |                                     |  |









### WALL MOUNTED PADLOCK STATIONS

| Model No.:    | PS-HANG6          |                             |
|---------------|-------------------|-----------------------------|
| Padloc Padloc |                   | k Station - Wall mounted.   |
| Description:  | 6 Locks           | Capacity. Color: Red        |
| Dimensions:   | H 40 x V          | V 140 x H 80mm.             |
| Brand: LOTO   | -LOK <sup>®</sup> | Origin: China               |
| Weight:       |                   | Packaging:                  |
|               |                   |                             |
| •             |                   | OTO-LOK<br>ADLOCK<br>TATION |
|               |                   | OTO-LOK<br>ADLOCK<br>TATION |

| Model No.:   | PS-HANG12         |                           |
|------------