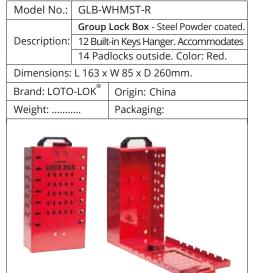

-----------------|-----------------------------------|------------------------|--|
|                                   | Group Lock Box - Steel, Red color |                        |  |
| Description:                      | powde                             | r coated, accommodates |  |
|                                   | 1 Primary & 6 Secondary Padlocks. |                        |  |
| Dimensions: L110 x W100 x D185mm. |                                   |                        |  |
| Brand: LOTO-LOK®                  |                                   | Origin: China          |  |
| Weight:                           |                                   | Packaging:             |  |
|                                   |                                   |                        |  |





| Model No.:                                     | GLB-AL-83                         |                          |  |
|------------------------------------------------|-----------------------------------|--------------------------|--|
|                                                | Group Lock Box - Aluminium Const. |                          |  |
| Description:                                   | with tough Polycarbonate sliding  |                          |  |
|                                                | cover 8                           | PTW holder. Accommodates |  |
| upto 83 Padlocks with 4 key Hooks. Color: Red. |                                   |                          |  |
| Dimensions:                                    | L 680 x                           | W 340 x D