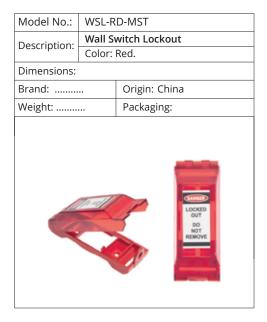

|                                 |

| Model No.:   | FL-BR-TW                          |                   |  |
|--------------|-----------------------------------|-------------------|--|
|              | Fuse Lockout - Two Way            |                   |  |
| Description: | Fits fuses 13/16", 11/16" & blade |                   |  |
|              | type fu                           | ises. Color: Red. |  |
| Size:        |                                   |                   |  |
| Brand:       |                                   | Origin: China     |  |
| Weight:      |                                   | Packaging:        |  |
|              |                                   |                   |  |



#### **LOCKOUT / TAGOUT - DEVICES**

# **WALL SWITCH LOCKOUTS**







# PNEUMATIC COUPLER LOCKOUTS

| Model No.:   | PNL-SS-612                          |               |
|--------------|-------------------------------------|---------------|
|              | Pneumatic Lockout - Stainless Steel |               |
| Description: | Locks Male Connector sizes: 1/4",   |               |
|              | 3/8" & 1                            | 1/2".         |
| Dimensions:  | 1/4", 3/8                           | 3" & 1/2".    |
| Brand:       |                                     | Origin: China |
| Weight:      |                                     | Packaging:    |
|              |                                     |               |

| Model No.:   | PNL-PLRD-612                      |                              |
|--------------|------------------------