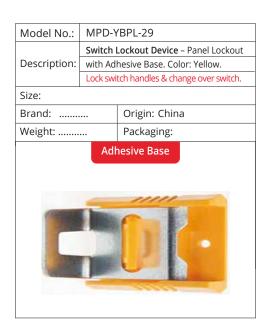

|  |  |
| -             |             | MINISTRAL PROPERTY OF THE PERSON NAMED IN COLUMN TWO IS NOT THE PERSON NAMED IN COLUMN TWO IS NAMED IN COLUMN TWO IS NOT THE PERSON NAMED IN COLUMN TWO IS NAMED IN COL |  |  |
|               |             | and the second s |  |  |







# CAR SEALS, TAGS & DISCS

| Model No.:   | CS-RED-1M         |                                              |
|--------------|-------------------|----------------------------------------------|
|              | Car Seals         | - Aluminium / Zinc Body, Galvanized Aircraft |
| Description: | wire cabl         | le 1 mtr. Long, Self-Locking with Unique     |
|              | Serial No         | o. printed on each piece. Color: Red.        |
| Size: 2.5mm  | wire dia          | x 1mtr Length                                |
| Brand: LOTC  | -LOK <sup>®</sup> | Origin: China                                |
| Weight:      |                   | Packaging:                                   |
| 05017        |                   |                                              |

| Model No.: