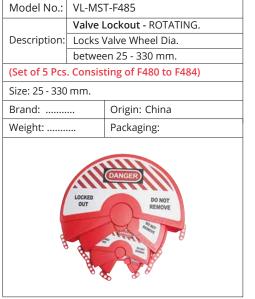

| Model No.:         | VL-PGT-25325             |                           |  |
|--------------------|--------------------------|---------------------------|--|
|                    | Valve Lockout - PREMIER. |                           |  |
| Description:       | Locks \                  | Wheel Valves dia. between |  |
|                    | 25 - 32                  | 5 mm. Color: Red.         |  |
| (Set of 5 Pcs      | . Consis                 | ting of 25mm to 325mm)    |  |
| Size: 25 - 325     | mm.                      |                           |  |
| Brand: LOTC        | -LOK®                    | Origin: China             |  |
| Weight:            |                          | Packaging:                |  |
| Weight: Packaging: |                          |                           |  |