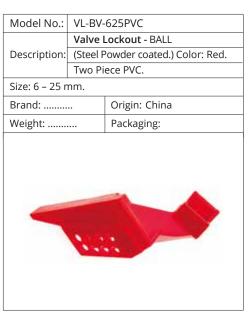

V-625STL                       |                         |
|----------------|------------------------------------|-------------------------|
|                | Valve Lockout - BALL               |                         |
| Description:   | (Steel Powder coated.) Color: Red. |                         |
|                | Locks \                            | Valve Sizes: 6 – 25 mm. |
| Size: 6 – 25 r | nm.                                |                         |
| Brand:         |                                    | Origin: China           |
| Weight:        |                                    | Packaging:              |
| 288            |                                    |                         |
|                |                                    |                         |







# **VALVE LOCKOUTS**

| Model No.:   | VL-UNAC41-1               |                             |
|--------------|---------------------------|-----------------------------|
|              | Valve Lockout - UNIVERSAL |                             |
| Description: | Base C                    | Only. Fits upto 40mm width, |
|              | 19mm                      | thk. handles.               |
| Locks Lever  | size: Wio                 | dth 40mm x Thk. 19 mm.      |
| Brand: LOQ-  | IT                        | Origin: China               |
| Weight:      |                           | Packaging:                  |
|              |                           |                             |

| Model No.:         | VL-UNAC41-2 |                            |
|--------------------|----------