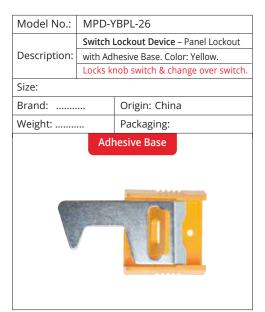

| Packaging: 01 No. |  |
|              | NGER                                   |                   |  |





# CYLINDER, PLUG & PENDANT LOCKOUTS

| Model No.:   | PNDT-              | 9X18                     |  |
|--------------|--------------------|--------------------------|--|
|              | Pendai             | nt & Plug Lockout.       |  |
| Description: | Color: I           | Color: Red. Size: Large. |  |
|              | Lockou             | ts Medium Pendants.      |  |
| Dimensions:  | W9" x F            | H18"                     |  |
| Brand: LOTC  | )-LOK <sup>®</sup> | Origin: India            |  |
| Weight:      |                    | Packaging:               |  |
|              | LOTAL LINE (NO.)   | OHOREST OUT THE WORLD    |  |



# SPECIAL APPLICATION LOCKOUTS



| Model No.:    | MPD-YBPL-27 |