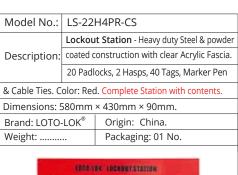

| s, 40 Tags, Marker Pen & Cable Ties.                                   |  |
| Color: Yellow. | Complete                                     | Station with contents.                                                 |  |
| Dimensions: I  | _ 625mr                                      | m x W 590mm x D 97 mm.                                                 |  |
| Brand: LOTO-   | ·LOK®                                        | Origin: China.                                                         |  |
| Weight:        |                                              | Packaging: 01 No.                                                      |  |
|                |                                              | ANT INCREMENT STATION  BEARING STATION  BEARING STATION  LE ANOZZIA 47 |  |







| Model No.:   | LS-MSTPT-EB                         |                                    |
|--------------|-------------------------------------|------------------------------------|
| Lockout      |                                     | t Station - Polycarbonate w/cover. |
| Description: | 8 Padlock Hooks and compartments to |                                    |
|              | store Lo                            | ockout / Tagout products.          |
|              | Color: Y                            | ellow. Empty Station Only.         |
| Dimensions:  | L556mn                              | n × W280mm × D102 mm.              |
| Brand:       |                                     | Origin: China                      |
| Weight:      | ••                                  | Packa