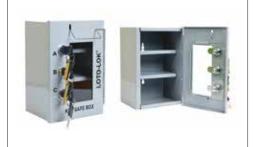

--------------------------------------------------|--|--|
|                                   | KEY SAFE BOX - 3 LOCK SYSTEM.                                            |  |  |
| Description:                      | 1 Control Lock (KA) + 2 Secondary<br>Locks (KD) with 2 internal shelves. |  |  |
| Description.                      |                                                                          |  |  |
|                                   | 1.2mm Steel Fabrication. Color: Grey.                                    |  |  |
| Dimensions: H230 x W150 x D120mm. |                                                                          |  |  |
| Brand: LOTO                       | -LOK <sup>®</sup> Origin: China                                          |  |  |

Packaging:

Weight: .....



|   | Model No.:                        | KSB-5L                                |               |
|---|-----------------------------------|---------------------------------------|---------------|
| ĺ | Description:                      | KEY SAFE BOX - 5 LOCK SYSTEM.         |               |
|   |                                   | 1 Control Lock (KA) + 4 Secondary     |               |
|   |                                   | Locks (KD) with 2 internal shelves.   |               |
|   |                                   | 1.2mm Steel Fabrication. Color: Grey. |               |
|   | Dimensions: H230 x W150 x D120mm. |                                       |               |
|   | Brand: LOTO-LOK®                  |                                       | Origin: China |
|   | Weight: