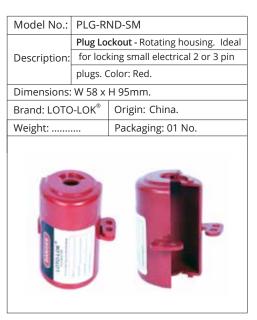

| Packaging:             |  |
|              | CPANOLE TOOLS OF THE PARTY OF T |                        |  |

| Model No.:   | PLG-LRPL |                              |
|--------------|----------|------------------------------|
| Plug         |          | ockout - Electrical.         |
| Description: | Locks I  | Large size electrical plugs. |
|              | Color:   | Red.                         |
| Dimensions:  | 83 x 83  | x 178mm.                     |
| Brand:       |          | Origin: China                |
| Weight:      |          | Packaging:                   |
|              |          |                              |





| Model No.:   | PLG-RND-LG                             |                   |  |
|--------------|----------------------------------------|-------------------|--|
|              | Plug Lockout - Rotating housing. Ideal |                   |  |
| Description: | for locking medium sized electrical    |                   |  |
|              | sized pl                               | lugs. Color: Red. |  |
| Dimensions:  | W 78 x                                 | H 169mm.          |  |
| Brand: LOTC  | -LOK®                                  | Origin: China.    |  |
| Weight:      |                                        | Packaging: 01 No. |  |
|              | NGER                                   |                   |  |





# CYLINDER, PLUG & PENDANT LOCKOUTS

| Model No.:   | PNDT-