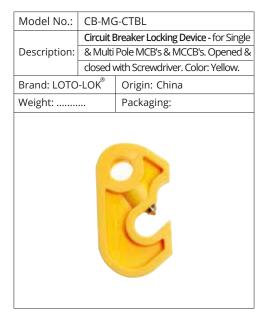

OT TON TON TON TON TON TON TON TON TO |



| Model No.:   | CB-COMBO-CTBL                             |                   |  |
|--------------|-------------------------------------------|-------------------|--|
|              | Circuit Breaker Locking Device - Pin      |                   |  |
|              | Combo (SET OF 3) for Miniature Circuit    |                   |  |
| Description: | Breaker. 1 off PIN – IN, 1 off PIN – OUT, |                   |  |
|              | & 1 off                                   | PIN – OUT – WIDE. |  |
| Brand: LOTO  | -LOK <sup>®</sup>                         | Origin: China     |  |
| Weight:      |                                           | Packaging:        |  |
|              |                                           | GENERAL TO        |  |











| Model No.:   | CB-UNI-HT                             |                                 |
|--------------|---------------------------------------|---------------------------------|
|              | Circuit Breaker Locking Device,       |                                 |
| Description: | Universal type for Single & Multipole |                                 |
|              | MCB's 8                               | & MCCB's upto 200A.             |
|              | Hand Ti                               | ightening. NO-TOOL. Color: Red. |
| Brand: LOQ-  | IT                                    | Origin: China                   |
| Weight:      |                                       | Packaging:                      |
| , , , , , ,  |                                       |