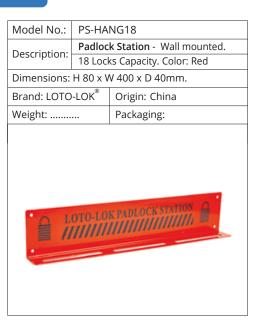

|
| Weight:       |                   | Packaging:                  |
|               |                   |                             |
| •             |                   | OTO-LOK<br>ADLOCK<br>TATION |
|               |                   | OTO-LOK<br>ADLOCK<br>TATION |

| Model No.:   | PS-HANG12         |                           |
|--------------|-------------------|---------------------------|
| Doscription  | Padloc            | k Station - Wall mounted. |
| Description: | 12 Loc            | ks Capacity. Color: Red   |
| Dimensions:  | H 85 x V          | V 27 x D 45mm.            |
| Brand: LOTO  | -LOK <sup>®</sup> | Origin: China             |
| Weight:      |                   | Packaging:                |
|              | LOTO-L            | OK PADLOCK STATION        |





# **KEY SAFE BOXES**

| Model No.:                        | KSB-3L                                                                   |  |  |
|-----------------------------------|--------------------------------------------------------------------------|--|--|
|                                   | KEY SAFE BOX - 3 LOCK SYSTEM.                                            |  |  |
| Description:                      | 1 Control Lock (KA) + 2 Secondary<br>Locks (KD) with 2 internal shelves. |  |  |
| Description.                      |                                                                          |  |  |
|                                   | 1.2mm Steel Fabrication. Color: Grey.                                    |  |  |
| Dimensions: H230 x W150 x D120mm. |