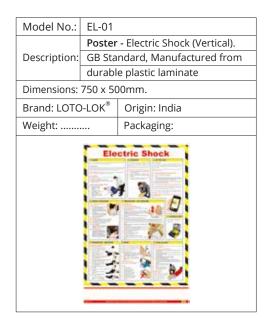

CKER VINYL - Lockout / Tagout             |                              |
| Self-Adhesive LOTO Sticker, stick on         |                              |
| Equipment & Machines as Visual Aids.         |                              |
| Dimensions: W300 x L150mm. Type: Horizontal. |                              |
| O-LOK <sup>®</sup>                           | Origin: India                |
|                                              | Packaging:                   |
|                                              |                              |
|                                              |                              |
|                                              | STICKE<br>Self-Adl<br>Equipm |



#### **LOTO POSTERS**















# **ELECTRIC SHOCK & CRANE SAFETY POSTERS**











#### FIRST AID POSTERS



















### FIRST AID POSTERS









# LOCKOUT / TAGOUT & ARC FLASH PPE SAVES LIVES

Is your facility compliant to OSHA 29 CFR 1910.147 standard?

# **LOCKOUT / TAGOUT**

- Electrical Lockouts
- Mechanical Lockouts
- Safety Padlocks
- 🔒 Danger Tags
- **Group Lockout**

- Identification
- Assessment
- **Demonstration**
- Supply
- **Installation Support**

#### **LOTO DEVICES, PADLOCKS AND TAGS FOR** ISOLATION OF HAZARDOUS ENERGY



Safety Lockout **Padlocks** 



Lockout



Circuit Breaker Lockouts



KAB-O-LOK Cable Lockouts



Lockouts



Plua Lockouts



**Panel Lockouts** 



**Group Lock Box** 



**Key Safe Box** 



**Loto Stations** 



Key & Padlock Cabinets



Lockout Tags

#### **ELECTRICAL SAFETY SOLUTIONS** ARC FLASH PROTECTION PPE