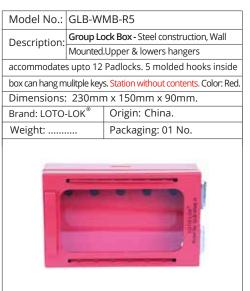

-------------------|-----------------------------------|------------------------|--|
|                                   | Group Lock Box - Steel, Red color |                        |  |
| Description:                      | powde                             | r coated, accommodates |  |
|                                   | 1 Primary & 6 Secondary Padlocks. |                        |  |
| Dimensions: L110 x W100 x D185mm. |                                   |                        |  |
| Brand: LOTO-LOK®                  |                                   | Origin: China          |  |
| Weight:                           |                                   | Packaging:             |  |
|                                   |                                   |                        |  |





| Model No.:                                     | GLB-AL-83                         |                          |  |
|------------------------------------------------|-----------------------------------|--------------------------|--|
|                                                | Group Lock Box - Aluminium Const. |                          |  |
| Description:                                   | with tough Polycarbonate sliding  |                          |  |
|                                                | cover 8                           | PTW holder. Accommodates |  |
| upto 83 Padlocks with 4 key Hooks. Color: Red. |                                   |                          |  |
| Dimensions:                                    | L 680 x                           | W 340 x