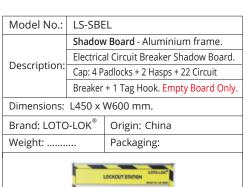

-|------------------------------------------|--|--|--|
|                  | Shadov            | Board - Aluminium frame with             |  |  |  |
| 5                | 100 Pad           | 100 Padlocks + 5 Hasps + 40 Tags + Cable |  |  |  |
| Description:     | Ties + 1          | Acrylic pocket for pens, clips &         |  |  |  |
|                  | screwdri          | vers. Complete Station with contents.    |  |  |  |
| Dimensions:      | L1300 x W1005 mm. |                                          |  |  |  |
| Brand: LOTO-LOK® |                   | Origin: China                            |  |  |  |
| Weight:          |                   | Packaging:                               |  |  |  |
| LOCKOUT STATION  |                   |                                          |  |  |  |





| Model No.:               | LS-SBEL-CS                                  |                                                |  |  |  |  |
|--------------------------|---------------------------------------------|------------------------------------------------|--|--|--|--|
|                          | Shadov                                      | Shadow Board - Aluminium frame.                |  |  |  |  |
|                          | Electrical Circuit Breaker Shadow Board     |                                                |  |  |  |  |
| Description:             | with 4 Pa                                   | with 4 Padlocks + 2 Hasps + 22 Circuit Breaker |  |  |  |  |
|                          | locking devices (various models) + 10 Tags. |