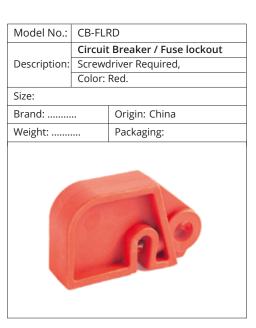

| Packaging:                      |
|              |                          |                                 |

| Model No.:   | FL-BR-TW                          |                   |  |
|--------------|-----------------------------------|-------------------|--|
|              | Fuse Lockout - Two Way            |                   |  |
| Description: | Fits fuses 13/16", 11/16" & blade |                   |  |
|              | type fu                           | ises. Color: Red. |  |
| Size:        |                                   |                   |  |
| Brand:       |                                   | Origin: China     |  |
| Weight:      |                                   | Packaging:        |  |
|              |                                   |                   |  |



#### **LOCKOUT / TAGOUT - DEVICES**

# **WALL SWITCH LOCKOUTS**







# PNEUMATIC COUPLER LOCKOUTS

| Model No.:   | PNL-SS-612                          |               |
|--------------|-------------------------------------|---------------|
|              | Pneumatic Lockout - Stainless Steel |               |
| Description: | Locks Male Connector sizes: 1/4",   |               |
|              | 3/8" & 1                            | 1/2".         |
| Dimensions:  | 1/4", 3/8                           | 3" & 1/2".    |
| Brand:       |                                     | Origin: China |
| Weight:      |                                     | Packaging:    |
|              |                                     |               |

| Model No.:   | PNL-PLRD-612                      |