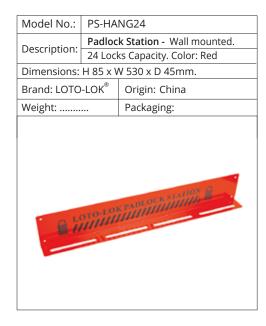

|
| Weight:       |                   | Packaging:                  |
|               |                   |                             |
| •             |                   | OTO-LOK<br>ADLOCK<br>TATION |
|               |                   | OTO-LOK<br>ADLOCK<br>TATION |

| Model No.:   | PS-HANG12         |                           |
|--------------|-------------------|---------------------------|
| Doscription  | Padloc            | k Station - Wall mounted. |
| Description: | 12 Loc            | ks Capacity. Color: Red   |
| Dimensions:  | H 85 x V          | V 27 x D 45mm.            |
| Brand: LOTO  | -LOK <sup>®</sup> | Origin: China             |
| Weight:      |                   | Packaging:                |
|              | LOTO-L            | OK PADLOCK STATION        |





# **KEY SAFE BOXES**

| Model No.:                        | KSB-3L                                                                   |  |  |
|-----------------------------------|--------------------------------------------------------------------------|--|--|
|                                   | KEY SAFE BOX - 3 LOCK SYSTEM.                                            |  |  |
| Description:                      | 1 Control Lock (KA) + 2 Secondary<br>Locks (KD) with 2 internal shelves. |  |  |
| Description.                      |                                                                          |  |  |
|                                   | 1.2mm Steel Fabrication. Color: Grey.                                    |  |  |
| Dimensions: H230 x W150 x D120mm. |