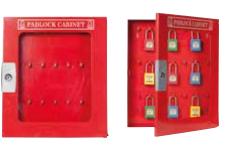

|  |
|-----------------------------------|---------------------------------------|----------------|--|
|                                   | Padlock Cabinet - 21 Locks Capacity.  |                |  |
| Description:                      | Durable Powder Coated Steel Cabinet   |                |  |
|                                   | with Clear Acrylic Fascia & 21 Hooks. |                |  |
| Dimensions: L450 x W375 x D100mm. |                                       |                |  |
| Brand: LOTO-LOK®                  |                                       | Origin: India. |  |
| Weight:                           |                                       | Packaging:     |  |
|                                   |                                       |                |  |



| Model No.:   | CABP-              | -STLR-28-CF                     |
|--------------|--------------------|---------------------------------|
|              | Padlocl            | k Cabinet - 28 Locks Capacity.  |
| Description: | Durabl             | le Powder Coated Steel Cabinet. |
|              | with Cl            | lear Acrylic Fascia & 28 Hooks. |
| Dimensions   | : L585 x           | W390 x D55mm.                   |
| Brand: LOTO  | D-LOK <sup>®</sup> | Origin: India.                  |
| Weight:      |                    | Packaging:                      |
| · Present    | SCAUNCE A          |                                 |
|              |                    |                                 |

| Model No.:       | CABP-STLR-50-CF |                                     |