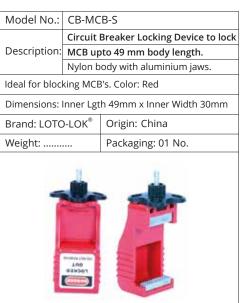

| Model No.:      | CB-MCB                                 |                           |  |
|-----------------|----------------------------------------|---------------------------|--|
|                 | Circuit Breaker Locking Device to lock |                           |  |
| Description:    | MCB upto 61 mm body length.            |                           |  |
|                 | Nylon body with aluminium jaws.        |                           |  |
| Ideal for block | king MCB                               | 's. Color: Red            |  |
| Dimensions: I   | nner Lgtl                              | h 61mm x Inner Width 40mm |  |
| Brand: LOTO     | )-LOK®                                 | Origin: China             |  |
| Weight:         |                                        | Packaging: 01 No.         |  |
|                 | And And And And And Olivoral           |                           |  |