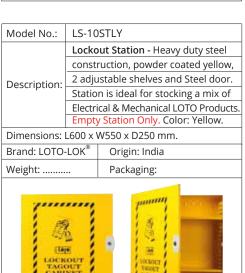

| <b>Lockout Station</b> - 6 Hooks for Padlocks |                              |  |
| Description: | / Hasps + 2 Tag Pockets and                   |                              |  |
|              | compartments to store LOTO products.          |                              |  |
|              | Empty                                         | Station Only. Color: Yellow. |  |
| Dimensions:  | L600 x V                                      | V450 x D120 mm.              |  |
| Brand: LOTC  | : LOTO-LOK <sup>®</sup> Origin: China         |                              |  |
| Weight:      |                                               | Packaging:                   |  |
| Weight:      |                                               |                              |  |











| Model No.:                                                                       | LS-6CF                                           | -GLBY                                 |
|----------------------------------------------------------------------------------|--------------------------------------------------|---------------------------------------|
|                                                                                  | Lockout Station - Clear Fascia with 2 adjustable |                                       |
| Description:                                                                     | shelves and Group Lock Box. Powder               |                                       |
|                                                                                  | Coated 9