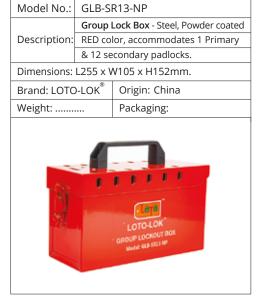

or, accommodates 1 Primary        |               |  |
|                                                           | & 12 secondary padlocks. Tag Pocket with |               |  |
| Chain holds 3 Tags for maintaining group locking details. |                                          |               |  |
| Dimensions: L255 x W105 x H152mm.                         |                                          |               |  |
| Brand: LOTO-LOK®                                          |                                          | Origin: China |  |
| Weight:                                                   |                                          | Packaging:    |  |
|                                                           |                                          |               |  |



| Model No.:                         | GLB-SR13B-NP                     |                                       |  |  |
|------------------------------------|----------------------------------|---------------------------------------|--|--|
| Description:                       | Group Lock Box - BIG (Portable), |                                       |  |  |
|                                    | Red cold                         | Red color powder coated, accommodates |  |  |
| 1 Primary & 12 Secondary Padlocks. |                                  |                                       |  |  |
| Dimensions: 7.10" x 10" x 7.30"    |                                  |                                       |  |  |
| Brand: LOTO-LOK®                   |                                  | Orig