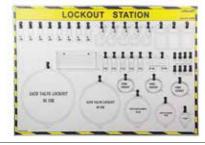

| locking devices (various models) + 10 Tags. |                                                |  |  |  |  |
|                          | Complete Station with contents.             |                                                |  |  |  |  |
| Dimensions:              | Dimensions: L450 x W600 mm.                 |                                                |  |  |  |  |
| Brand: LOTC              | )-LOK <sup>®</sup>                          | Origin: China                                  |  |  |  |  |
| Weight:                  |                                             | Packaging:                                     |  |  |  |  |
| LOCKDIT STATION LOCALINA |                                             |                                                |  |  |  |  |





| Model No.:                   | LS-SBEM-CS                      |                                      |  |  |  |
|------------------------------|---------------------------------|--------------------------------------|--|--|--|
| Description:                 | Shadow Board - Aluminium frame. |                                      |  |  |  |
| Electrical & Med             | hanical w                       | ith 8 Padlocks + 10 Hasps + 30 Tags  |  |  |  |
| + 10 Circuit Br              | eaker Lo                        | ckout Devices + 3 Cable Lockouts     |  |  |  |
| + 5 Gate Valve               | Lockouts                        | + 1 Acrylic Pocket (with cable ties, |  |  |  |
| marker pen & s               | screwdriv                       | er). Complete Station with content.  |  |