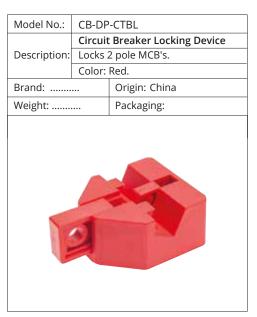

| Model No.:   | CB-DUO-CTBL                        |                           |
|--------------|------------------------------------|---------------------------|
|              | Circuit                            | Breaker Locking Device    |
| Description: | for MC                             | B's & MCCB's. Accomodates |
|              | different toggle sizes. Color: Red |                           |
| Brand:       |                                    | Origin: China             |
| Weight:      |                                    | Packaging:                |
|              |                                    |                           |