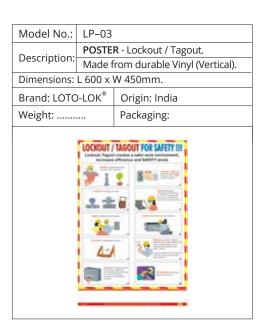

-----------------|------------------------------|
| STICKER VINYL - Lockout / Tagout             |                              |
| Self-Adhesive LOTO Sticker, stick on         |                              |
| Equipment & Machines as Visual Aids.         |                              |
| Dimensions: W300 x L150mm. Type: Horizontal. |                              |
| O-LOK <sup>®</sup>                           | Origin: India                |
|                                              | Packaging:                   |
|                                              |                              |
|                                              |                              |
|                                              | STICKE<br>Self-Adl<br>Equipm |



#### **LOTO POSTERS**















# **ELECTRIC SHOCK & CRANE SAFETY POSTERS**











#### FIRST AID POSTERS



















### FIRST AID POSTERS









# LOCKOUT / TAGOUT & ARC FLASH PPE SAVES LIVES

Is your facility compliant to OSHA 29 CFR 1910.147 standard?

# **LOCKOUT / TAGOUT**

- Electrical Lockouts
- Mechanical Lockouts
- Safety Padlocks
- 🔒 Danger Tags
- **Group Lockout**

- Identification
- Assessment
- **Demonstration**
- Supply
- **Installation Support**

#### **LOTO DEVICES, PADLOCKS AND TAGS FOR** ISOLATION OF HAZARDOUS ENERGY



Safety Lockout **Padlocks** 



Lockout



Circuit Breaker Lockouts



KAB-O-LOK Cable Lockouts



Lockouts



Plua Lockouts



**Panel Lockouts** 



**Group Lock Box** 



**Key Safe Box** 



**Loto Stations** 



Key & Padlock Cabinets



Lockout Tags

#### **