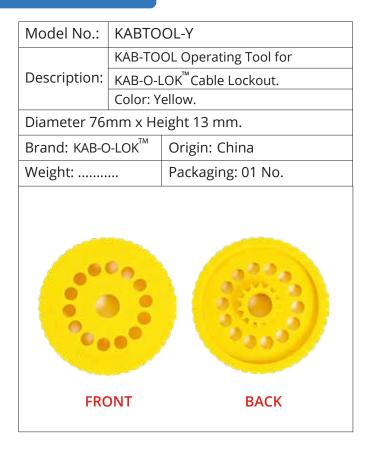

# KAB-O-LOK<sup>™</sup>CABLE LOCKOUTS

| Model No.:                                        | CL-DEV                              | ſΥ                                       |  |
|---------------------------------------------------|-------------------------------------|------------------------------------------|--|
|                                                   | Cable Lockout - Comprises Base +    |                                          |  |
| Description:                                      | Tightening Wheel. Manufactured from |                                          |  |
|                                                   | heat res                            | sistant Nylon PA66 Color: Yellow.        |  |
| Diameter 73                                       | mm x He                             | eight 37 mm.                             |  |
| Brand: KAB-C                                      | )-LOK <sup>™</sup>                  | Origin: China                            |  |
| Weight:                                           |                                     | Packaging: 01 No.                        |  |
|                                                   |                                     |                                          |  |
| Comprises Base & Tightening<br>Wheel (Front Side) |                                     | g Cable Management<br>System (Back Side) |  |