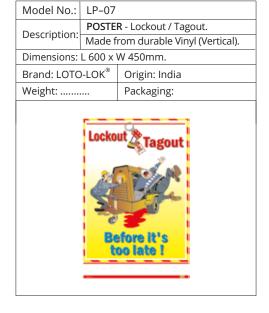

---------|------------------------------|
| STICKER VINYL - Lockout / Tagout             |                              |
| Self-Adhesive LOTO Sticker, stick on         |                              |
| Equipment & Machines as Visual Aids.         |                              |
| Dimensions: W300 x L150mm. Type: Horizontal. |                              |
| O-LOK <sup>®</sup>                           | Origin: India                |
|                                              | Packaging:                   |
|                                              |                              |
|                                              |                              |
|                                              | STICKE<br>Self-Adl<br>Equipm |



#### **LOTO POSTERS**















# **ELECTRIC SHOCK & CRANE SAFETY POSTERS**











#### FIRST AID POSTERS



















### FIRST AID POSTERS









# LOCKOUT / TAGOUT & ARC FLASH PPE SAVES LIVES

Is your facility compliant to OSHA 29 CFR 1910.147 standard?

# **LOCKOUT / TAGOUT**

- Electrical Lockouts
- Mechanical Lockouts
- Safety Padlocks
- 🔒 Danger Tags
- **Group Lockout**

- Identification
- Assessment
- **Demonstration**
- Supply
- **Installation Support**

#### **LOTO DEVICES, PADLOCKS AND TAGS FOR** ISOLATION OF HAZARDOUS ENERGY



Safety Lockout **Padlocks** 



Lockout



Circuit Breaker Lockouts



KAB-O-LOK Cable Lockouts



Lockouts



Plua Lockouts



**Panel Lockouts** 



**Group Lock Box** 



**Key Safe Box** 



**Loto Stations** 



Key & Padlock Cabinets



Lockout Tags

#### **ELECTRIC