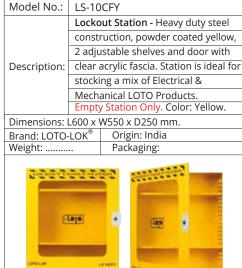

|              | <b>Lockout Station</b> - 6 Hooks for Padlocks |                              |  |
| Description: | / Hasps + 2 Tag Pockets and                   |                              |  |
|              | compartments to store LOTO products.          |                              |  |
|              | Empty                                         | Station Only. Color: Yellow. |  |
| Dimensions:  | L600 x V                                      | V450 x D120 mm.              |  |
| Brand: LOTC  | : LOTO-LOK <sup>®</sup> Origin: China         |                              |  |
| Weight:      |                                               | Packaging:                   |  |
| Weight:      |                                               |                              |  |











| Model No.:                                                                       | LS-6CF                                           | -GLBY                                 |
|----------------------------------------------------------------------------------|--------------------------------------------------|---------------------------------------|
|                                                                                  | Lockout Station - Clear Fascia with 2 adjustable |                                       |
| Description:                                                                     | shelves and Group Lock Box. Powder               |                                       |
|                                                                                  | Coated