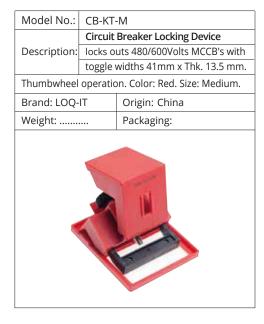

| Model No.:         | CB-KT-S                        |                              |
|--------------------|--------------------------------|------------------------------|
|                    | Circuit Breaker Locking Device |                              |
| Description:       | locks o                        | uts 277 Volts MCCB's with    |
|                    | toggle                         | widths 16mm x Thk. 11.5 mm.  |
| Thumbwheel         | operatio                       | on. Color: Red. Size: Small. |
| Brand: LOQ-        | IT                             | Origin: China                |
| Weight:            |                                | Packaging:                   |
| Weight: Packaging: |                                |                              |