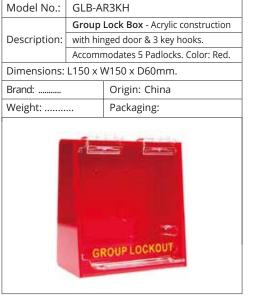

| Model No.:   | CB-BBK-5                              |                                   |  |
|--------------|---------------------------------------|-----------------------------------|--|
|              | Circuit Breaker Locking Device        |                                   |  |
|              | locks outs 600A MCCB's with Oversized |                                   |  |
| Description: | toggles. (Break Blocker Components)   |                                   |  |
|              | 480v~6                                | 500v. Set consists of 2 self      |  |
|              | adhesiv                               | e bases, 1 Red & 1 Green blocking |  |
|              | bars an                               | nd 1 self adhesive bar holder.    |  |
| Brand:       | Brand: Origin: China                  |                                   |  |
| Weight:      |                                       | Packaging:                        |  |
|              | (122)                                 | A Market Land                     |  |