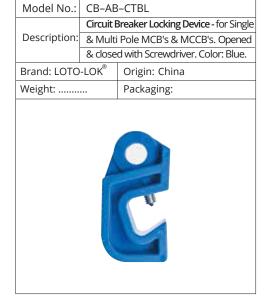

| Model No.:   | CB-DUO-CTBL                        |                           |
|--------------|------------------------------------|---------------------------|
|              | Circuit                            | Breaker Locking Device    |
| Description: | for MC                             | B's & MCCB's. Accomodates |
|              | different toggle sizes. Color: Red |                           |
| Brand:       |                                    | Origin: China             |
| Weight:      |                                    | Packaging:                |
|              |                                    |                           |