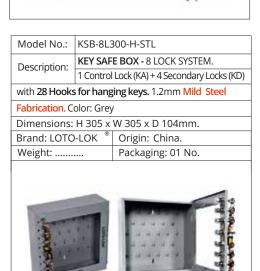

| Model No.:   | CB-MS                          | T-4093            |
|--------------|--------------------------------|-------------------|
|              | Circuit Breaker Locking Device |                   |
| Description: | for MCCB's with small toggles. |                   |
|              | Color: F                       | Red. Size: Small. |
| Brand:       |                                | Origin: China     |
| Weight:      |                                | Packaging:        |
|              |                                |                   |