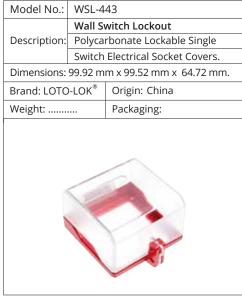

|                                 |

| Model No.:   | FL-BR-TW                          |                   |  |
|--------------|-----------------------------------|-------------------|--|
|              | Fuse Lockout - Two Way            |                   |  |
| Description: | Fits fuses 13/16", 11/16" & blade |                   |  |
|              | type fu                           | ises. Color: Red. |  |
| Size:        |                                   |                   |  |
| Brand:       |                                   | Origin: China     |  |
| Weight:      |                                   | Packaging:        |  |
|              |                                   |                   |  |



#### **LOCKOUT / TAGOUT - DEVICES**

# **WALL SWITCH LOCKOUTS**







# PNEUMATIC COUPLER LOCKOUTS

| Model No.:   | PNL-SS-612                          |               |
|--------------|-------------------------------------|---------------|
|              | Pneumatic Lockout - Stainless Steel |               |
| Description: | Locks Male Connector sizes: 1/4",   |               |
|              | 3/8" & 1                            | 1/2".         |
| Dimensions:  | 1/4", 3/8                           | 3" & 1/2".    |
| Brand:       |                                     | Origin: China |
| Weight:      |                                     | Packaging:    |
|              |                                     |               |

| Model No.:   | PNL-PLRD-612                      |                              |
|--------------|--------------------------