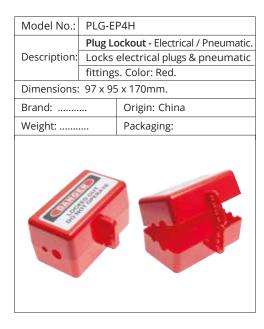

| Packaging:             |  |
|              | CPANOLE TOOLS OF THE PARTY OF T |                        |  |

| Model No.:   | PLG-LRPL |                              |
|--------------|----------|------------------------------|
| Plug         |          | ockout - Electrical.         |
| Description: | Locks I  | Large size electrical plugs. |
|              | Color:   | Red.                         |
| Dimensions:  | 83 x 83  | x 178mm.                     |
| Brand:       |          | Origin: China                |
| Weight:      |          | Packaging:                   |
|              |          |                              |





| Model No.:   | PLG-RND-LG                             |                   |  |
|--------------|----------------------------------------|-------------------|--|
|              | Plug Lockout - Rotating housing. Ideal |                   |  |
| Description: | for locking medium sized electrical    |                   |  |
|              | sized pl                               | lugs. Color: Red. |  |
| Dimensions:  | W 78 x                                 | H 169mm.          |  |
| Brand: LOTC  | -LOK®                                  | Origin: China.    |  |
| Weight:      |                                        | Packaging: 01 No. |  |
|              | NGER                                   |                   |  |





# CYLINDER, PLUG & PENDANT LOCKOUTS

| Model No.:   | PNDT-