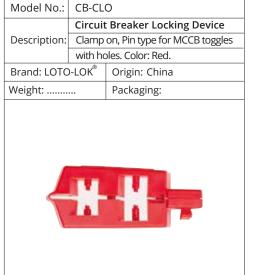

| Model No.:   | CB-DUO-CTBL                        |                           |
|--------------|------------------------------------|---------------------------|
|              | Circuit                            | Breaker Locking Device    |
| Description: | for MC                             | B's & MCCB's. Accomodates |
|              | different toggle sizes. Color: Red |                           |
| Brand:       |                                    | Origin: China             |
| Weight:      |                                    | Packaging:                |
|              |                                    |                           |