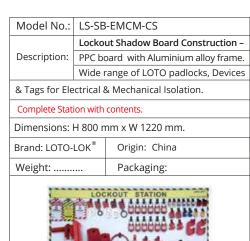

|  |  |  |
| 1              | LOCK                                           | OUT STATION TO THE STATE OF THE |  |  |  |



#### **LOTO STATIONS - SHADOW BOARDS**

Model No.: LS-SB-EMGB

Lockout Shadow Board Construction –
PPC board with Aluminium alloy frame.
Accomodates a wide range of LOTO products
for Electrical & Mechanical Isolation. Molded plastic Group Lock

Box 29 padlocks capacity can be installed. Inbuilt Acrylic Pocket.

Station without contents.

otation without contents.

Dimensions: H 800 mm x W 1600 mm.

Brand: LOTO-LOK® Origin: China

Weight: ..... Packaging:



Model No.: LS-SB-EMGB-CS

Lockout Shadow Board Construction –

PPC board with Aluminium alloy frame.

Wide range of LOTO products + Molded

Group Lock Box 29 padlocks capacity & Acrylic Pocket for

Electrical & Mechanical Isolation. Complete Station with contents.

Dimensions: H 800 mm x W 1600 mm.

Brand: LOTO-LOK® Origin: China
Weig