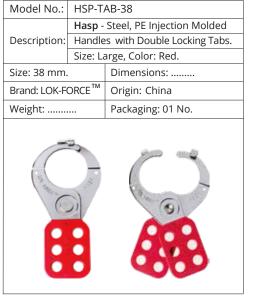

|                  | Hasp - Steel, PE Injection Molded |                           |  |
|------------------|-----------------------------------|---------------------------|--|
| Description:     | Handles, accommodates 6 Padlocks. |                           |  |
|                  | Size: La                          | Size: Large, Color: Blue. |  |
| Size: 38 mm.     |                                   | Dimensions:               |  |
| Brand: LOTO-LOK® |                                   | Origin: China             |  |
| Weight:          |                                   | Packaging: 01 No.         |  |
|                  |                                   |                           |  |