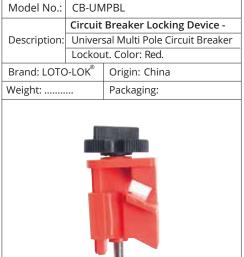

| Model No.:   | CB-DUO-CTBL                        |                           |
|--------------|------------------------------------|---------------------------|
|              | Circuit                            | Breaker Locking Device    |
| Description: | for MC                             | B's & MCCB's. Accomodates |
|              | different toggle sizes. Color: Red |                           |
| Brand:       |                                    | Origin: China             |
| Weight:      |                                    | Packaging:                |
|              |                                    |                           |