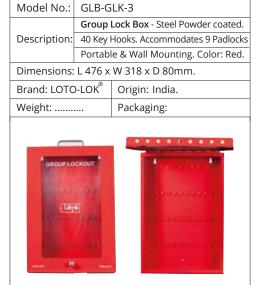

|
|              | GR                                    | OUP LOCKOUT                      |

| Model No.:    | GLB-G    | :I K 2                                 |
|---------------|----------|----------------------------------------|
| woder No      |          |                                        |
|               | Group    | <b>Lock Box</b> - Steel Powder coated. |
| Description:  | 10 Key I | Hooks. Accommodates 9 Padlocks         |
|               | Portab   | le & Wall Mounting. Color: Red.        |
| Dimensions:   | L 310 x  | W 305 x D 80mm.                        |
| Brand: LOTO   | -LOK®    | Origin: India.                         |
| Weight:       |          | Packaging:                             |
| GROUP LOCKOUT |          |                                        |





### **GROUP LOCKOUT STATIONS**

| Model No.:                          | GLB-AR8KH                               |                                 |
|-------------------------------------|-----------------------------------------|---------------------------------|
|                                     | Group                                   | Lock Box - Acrylic construction |
| Description:                        | with hinged door & 8 key hooks.         |                                 |
|                                     | Accommodates 8-10 Padlocks. Color: Red. |                                 |
| Dimensions: L 300 x W 190 x D 67mm. |                                         |                                 |
| Brand:                              |