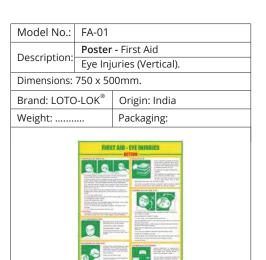

|                              |
| Self-Adhesive LOTO Sticker, stick on         |                              |
| Equipment & Machines as Visual Aids.         |                              |
| Dimensions: W300 x L150mm. Type: Horizontal. |                              |
| O-LOK <sup>®</sup>                           | Origin: India                |
|                                              | Packaging:                   |
|                                              |                              |
|                                              |                              |
|                                              | STICKE<br>Self-Adl<br>Equipm |



#### **LOTO POSTERS**















# **ELECTRIC SHOCK & CRANE SAFETY POSTERS**











#### FIRST AID POSTERS



















### FIRST AID POSTERS









# LOCKOUT / TAGOUT & ARC FLASH PPE SAVES LIVES

Is your facility compliant to OSHA 29 CFR 1910.147 standard?

# **LOCKOUT / TAGOUT**

- Electrical Lockouts
- Mechanical Lockouts
- Safety Padlocks
- 🔒 Danger Tags
- **Group Lockout**

- Identification
- Assessment
- **Demonstration**
- Supply
- **Installation Support**

#### **LOTO DEVICES, PADLOCKS AND TAGS FOR** ISOLATION OF HAZARDOUS ENERGY



Safety Lockout **Padlocks** 



Lockout



Circuit Breaker Lockouts



KAB-O-LOK Cable Lockouts



Lockouts



Plua Lockouts



**Panel Lockouts** 



**Group Lock Box** 



**Key Safe Box** 



**Loto Stations** 



Key & Padlock Cabinets



Lockout Tags

#### **ELECTRICAL SAFETY SOLUTIONS** ARC FLASH PROTECTION PPE



Wall Mounted Rescue Kit



Arc