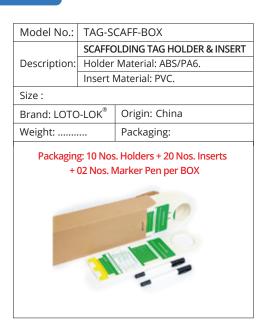

|  |  |  |
| The second second | SAFETY DATA SHEETS                    | O UNDERSTAND ANCE CENTED SAFETY DATA SHEETS |  |  |  |



# SCAFFOLDING, LADDER & MICROTAGS



| Model No.:              | TAG-SCAF-THI              |               |  |  |
|-------------------------|---------------------------|---------------|--|--|
| Doccrintion             | SCAFFOLDING TAG - INSERT. |               |  |  |
| Description:            | Material: PVC.            |               |  |  |
| Size: L 210mm x W 85mm. |                           |               |  |  |
| Brand: LOTO             | -LOK®                     | Origin: China |  |  |
| Weight:                 |                           | Packaging:    |  |  |
|                         |                           |               |  |  |



| Model No.:    | TAG-LADR-THI |