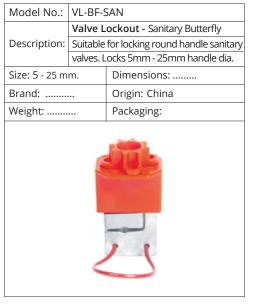

| Model No.:    | VL-UNAC41-3               |                              |
|---------------|---------------------------|------------------------------|
|               | Valve Lockout - UNIVERSAL |                              |
| Description:  |                           | 1 Arm. Fits upto 40mm width, |
|               | 19mm                      | thk. handles.                |
| Locks Lever s | size: Wid                 | th 40mm x Thk. 19 mm.        |
| Brand: LOQ-   | IT                        | Origin: China                |
| Weight:       | •••                       | Packaging:                   |
|               | E.                        |                              |





**VL-BF-LEV** 

Model No.:





VL-41-ARM

Blocking Arm for Universal Valve Lockout.

Model No.:





#### **BUTTERFLY & PLUG VALVE LOCKOUTS**

| Model No.:   | VL-PVLO              |                               |
|--------------|----------------------|-------------------------------|
|              | Valve Lockout - Plug |                               |
| Description: | Locking              | range: 10~34mm rectangular    |
|              | valve ste            | em; 15~50mm round valve stem. |
| Size:        |                      |                               |
| Brand:       |                      | Origin: China                 |
| Weight:      |                      | Packaging:                    |
| Weight:      |                      |                               |

| Model No.:     | VL-BF-2P                        |                                    |  |
|-------------