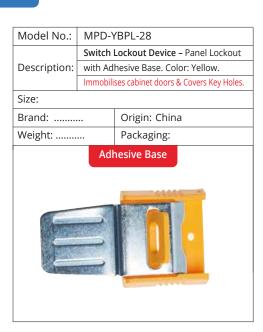

|  |  |
| -             |             | MINISTRAL PROPERTY OF THE PERSON NAMED IN COLUMN TWO IS NOT THE PERSON NAMED IN COLUMN TWO IS NAMED IN COLUMN TWO IS NOT THE PERSON NAMED IN COLUMN TWO IS NAMED IN COL |  |  |
|               |             | and the second s |  |  |







# CAR SEALS, TAGS & DISCS

| Model No.:   | CS-RED-1M         |                                              |
|--------------|-------------------|----------------------------------------------|
|              | Car Seals         | - Aluminium / Zinc Body, Galvanized Aircraft |
| Description: | wire cabl         | le 1 mtr. Long, Self-Locking with Unique     |
|              | Serial No         | o. printed on each piece. Color: Red.        |
| Size: 2.5mm  | wire dia          | x 1mtr Length                                |
| Brand: LOTC  | -LOK <sup>®</sup> | Origin: China                                |
| Weight:      |                   | Packaging:                                   |
| 05017        |                   |                                              |

| Model No