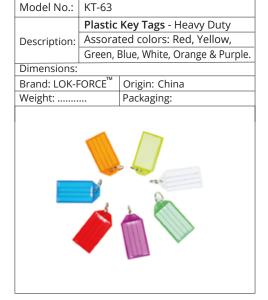

:                       |                                          | Packaging:                       |
|                               |                                          |                                  |







| Model No.:   | KT-50             |                          |
|--------------|-------------------|--------------------------|
|              | Plastic           | Key Tags - Normal.       |
| Description: | Assora            | ted colors: Red, Yellow, |
| -            | Green,            | Blue, White & Black.     |
| Dimensions:  |                   |                          |
| Brand: LOK-F | ORCE <sup>™</sup> | Origin: China            |
| Weight:      |                   | Packaging:               |
|              |                   |                          |





#### **KEY CABINETS**

| Model No.:       | KCG10K                              |                             |  |
|------------------|-------------------------------------|-----------------------------|--|
|                  | Key Cabinet - 10 Key Capacity, with |                             |  |
| Description:     | plastic                             | key tags and indexing card. |  |
|                  | Color: (                            | Grey.                       |  |
| Dimensions:      | W220 x                              | D45 x H110mm.               |  |
| Brand: HELIX     | <                                   | Origin: China               |  |
| Weight:          |                                     | Packaging:                  |  |
|                  |