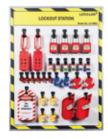

| locking devices (various models) + 10 Tags. |                                                |  |  |  |  |
|                          | Complete Station with contents.             |                                                |  |  |  |  |
| Dimensions:              | Dimensions: L450 x W600 mm.                 |                                                |  |  |  |  |
| Brand: LOTC              | )-LOK <sup>®</sup>                          | Origin: China                                  |  |  |  |  |
| Weight:                  |                                             | Packaging:                                     |  |  |  |  |
| LOCKDIT STATION LOCALINA |                                             |                                                |  |  |  |  |





| Model No.:                   | LS-SBEM-CS                      |                                      |  |  |  |
|------------------------------|---------------------------------|--------------------------------------|--|--|--|
| Description:                 | Shadow Board - Aluminium frame. |                                      |  |  |  |
| Electrical & Med             | hanical w                       | ith 8 Padlocks + 10 Hasps + 30 Tags  |  |  |  |
| + 10 Circuit Br              | eaker Lo                        | ckout Devices + 3 Cable Lockouts     |  |  |  |
| + 5 Gate Valve               | Lockouts                        | + 1 Acrylic Pocket (with cable ties, |  |  |  |
| marker pen & s               | screwdriv                       | er). Complete Station with content.  |