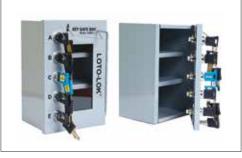

-------------|
| ĺ | Description:                      | KEY SAFE BOX - 5 LOCK SYSTEM.         |               |
|   |                                   | 1 Control Lock (KA) + 4 Secondary     |               |
|   |                                   | Locks (KD) with 2 internal shelves.   |               |
|   |                                   | 1.2mm Steel Fabrication. Color: Grey. |               |
|   | Dimensions: H230 x W150 x D120mm. |                                       |               |
|   | Brand: LOTO-LOK®                  |                                       | Origin: China |
|   | Weight:                           |                                       | Packaging:    |
| Ì |                                   |                                       |               |



| Model No.:   | KSB-7L                            |                                 |  |
|--------------|-----------------------------------|---------------------------------|--|
|              | KEY SAFE BOX - 7 LOCK SYSTEM.     |                                 |  |
| Description: | 1 Control Lock (KA) + 6 Secondary |                                 |  |
| Description. | Locks (                           | (KD) with 2 internal shelves.   |  |
|              | 1.2mm                             | Steel Fabrication. Color: Grey. |  |
| Dimensions:  | : H230 x                          | W150 x D120mm.                  |  |
| Brand: LOTO  | )-LOK <sup>®</sup>                | Origin: China                   |  |
| Weight:      | /eight: Packaging:                |