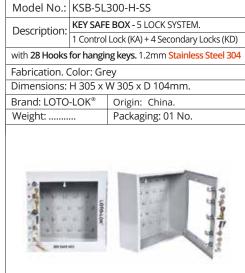

| Model No.:   | CB-MST-4091                             |                        |
|--------------|-----------------------------------------|------------------------|
|              | Circuit                                 | Breaker Locking Device |
| Description: | for MCCB's with tall and wider Toggles. |                        |
|              | Color: F                                | Red. Size: Large.      |
| Brand:       |                                         | Origin: China          |
| Weight:      |                                         | Packaging:             |
|              |                                         |                        |