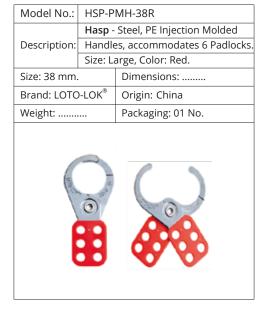

|                  | Hasp - Steel, PE Injection Molded |                           |  |
|------------------|-----------------------------------|---------------------------|--|
| Description:     | Handles, accommodates 6 Padlocks. |                           |  |
|                  | Size: La                          | Size: Large, Color: Blue. |  |
| Size: 38 mm.     |                                   | Dimensions:               |  |
| Brand: LOTO-LOK® |                                   | Origin: China             |  |
| Weight:          |                                   | Packaging: 01 No.         |  |
|                  |                                   |                           |  |