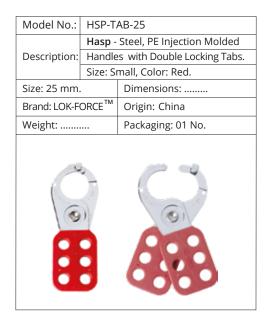

|                              |

| Model No.:                | HSP-STL25-R |                                    |  |
|---------------------------|-------------|------------------------------------|--|
|                           | Hasp - S    | Steel, all metal construction for  |  |
| Description:              | high te     | high temperature use. Accommodates |  |
|                           | 6 Padlo     | cks. Color: Red.                   |  |
| Size: Small -             | 25mm        | Dimensions:                        |  |
| Brand: LOTO-              | -LOK®       | Origin: China                      |  |
| Weight:                   |             | Packaging: 01 No.                  |  |
| Weight: Packaging: 01 No. |             |                                    |  |





# HASPS

| Model No.:       | HSP-A                             | L-25                            |
|------------------|-----------------------------------|---------------------------------|
|                  | Hasp - Aluminum Round Rod Scissor |                                 |
| Description:     | Hasp, N                           | lylon Injection Molded Handles. |
|                  | Size: Small. Color: Red.          |                                 |
| Size: 25 mm.     |                                   | Dimensions:                     |
| Brand: LOTO-LOK® |                                   | Origin: China                   |
| Weight:          |                                   | Packaging: 01 No.               |
|                  |                                   |