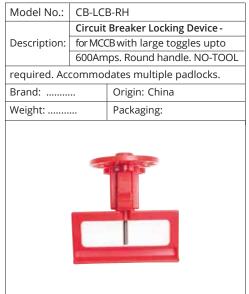

| Model No.:   | CB-BT-CTBL |                                                                                                                                                                                                                                                                                                                                                                                                                                                                                                                                                                                                                                                                                                                                                                                                                                                                                                                                                                                                                                                                                                                                                                                                                                                                                                                                                                                                                                                                                                                                                                                                                                                                                                                                                                                                                                                                                                                                                                                                                                                                                                                                |
|--------------|------------|--------------------------------------------------------------------------------------------------------------------------------------------------------------------------------------------------------------------------------------------------------------------------------------------------------------------------------------------------------------------------------------------------------------------------------------------------------------------------------------------------------------------------------------------------------------------------------------------------------------------------------------------------------------------------------------------------------------------------------------------------------------------------------------------------------------------------------------------------------------------------------------------------------------------------------------------------------------------------------------------------------------------------------------------------------------------------------------------------------------------------------------------------------------------------------------------------------------------------------------------------------------------------------------------------------------------------------------------------------------------------------------------------------------------------------------------------------------------------------------------------------------------------------------------------------------------------------------------------------------------------------------------------------------------------------------------------------------------------------------------------------------------------------------------------------------------------------------------------------------------------------------------------------------------------------------------------------------------------------------------------------------------------------------------------------------------------------------------------------------------------------|
|              | Circuit    | Breaker Locking Device                                                                                                                                                                                                                                                                                                                                                                                                                                                                                                                                                                                                                                                                                                                                                                                                                                                                                                                                                                                                                                                                                                                                                                                                                                                                                                                                                                                                                                                                                                                                                                                                                                                                                                                                                                                                                                                                                                                                                                                                                                                                                                         |
| Description: | for MC     | CB's with Large Toggles upto                                                                                                                                                                                                                                                                                                                                                                                                                                                                                                                                                                                                                                                                                                                                                                                                                                                                                                                                                                                                                                                                                                                                                                                                                                                                                                                                                                                                                                                                                                                                                                                                                                                                                                                                                                                                                                                                                                                                                                                                                                                                                                   |
|              |            | IPS. Color: Red.                                                                                                                                                                                                                                                                                                                                                                                                                                                                                                                                                                                                                                                                                                                                                                                                                                                                                                                                                                                                                                                                                                                                                                                                                                                                                                                                                                                                                                                                                                                                                                                                                                                                                                                                                                                                                                                                                                                                                                                                                                                                                                               |
| Brand: LOTO  | )-LOK®     | Origin: China                                                                                                                                                                                                                                                                                                                                                                                                                                                                                                                                                                                                                                                                                                                                                                                                                                                                                                                                                                                                                                                                                                                                                                                                                                                                                                                                                                                                                                                                                                                                                                                                                                                                                                                                                                                                                                                                                                                                                                                                                                                                                                                  |
| Weight:      |            | Packaging:                                                                                                                                                                                                                                                                                                                                                                                                                                                                                                                                                                                                                                                                                                                                                                                                                                                                                                                                                                                                                                                                                                                                                                                                                                                                                                                                                                                                                                                                                                                                                                                                                                                                                                                                                                                                                                                                                                                                                                                                                                                                                                                     |
|              | sadal h    | TO THE PARTY OF TH |