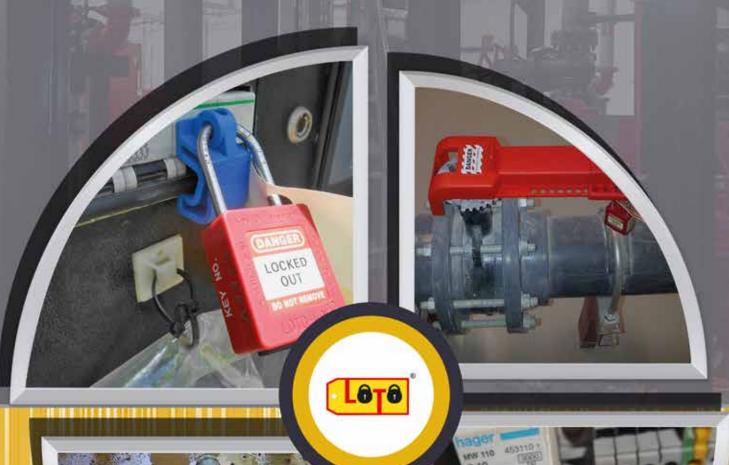

# Lockout / Tagout

**Hazardous Energy Control LOTO Devices** 



H





## **HASPS**

| Model No.:       | HSP-PMH-25R                       |                   |
|------------------|-----------------------------------|-------------------|
|                  | Hasp - Steel, PE Injection Molded |                   |
| Description:     | Handles, accommodates 6 Padlocks. |                   |
|                  | Size: Si                          | mall, Color: Red. |
| Size: 25 mm.     |                                   | Dimensions:       |
| Brand: LOTO-LOK® |                                   | Origin: China     |
| Weight:          |                                   | Packaging: 01 No. |
|                  |                                   |                   |



| Model No.:   | HSP-PMH-25B                       |