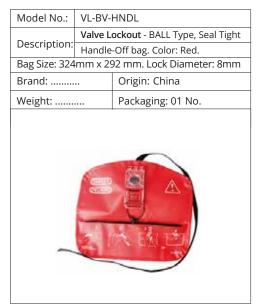

625STL                       |                         |
|----------------|------------------------------------|-------------------------|
|                | Valve Lockout - BALL               |                         |
| Description:   | (Steel Powder coated.) Color: Red. |                         |
|                | Locks \                            | Valve Sizes: 6 – 25 mm. |
| Size: 6 – 25 r | nm.                                |                         |
| Brand:         |                                    | Origin: China           |
| Weight:        |                                    | Packaging:              |
| 288            |                                    |                         |
|                |                                    |                         |







# **VALVE LOCKOUTS**

| Model No.:   | VL-UNAC41-1               |                             |
|--------------|---------------------------|-----------------------------|
|              | Valve Lockout - UNIVERSAL |                             |
| Description: | Base C                    | Only. Fits upto 40mm width, |
|              | 19mm                      | thk. handles.               |
| Locks Lever  | size: Wio                 | dth 40mm x Thk. 19 mm.      |
| Brand: LOQ-  | IT                        | Origin: China               |
| Weight:      |                           | Packaging:                  |
|              |                           |                             |

| Model No.:         | VL-UNAC41-2 |                            |
|--------------------|------------