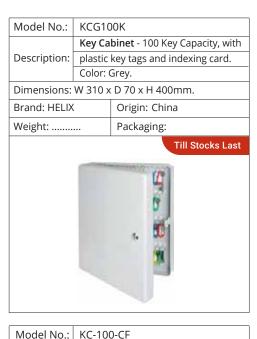

|  |



| Model No.:   | KCG30K                              |                  |  |
|--------------|-------------------------------------|------------------|--|
|              | Key Cabinet - 30 Key Capacity, with |                  |  |
| Description: | plastic key tags and indexing card. |                  |  |
|              | Color: Grey.                        |                  |  |
| Dimensions:  | W190 x                              | D45 x H150mm.    |  |
| Brand: HELI) | (                                   | Origin: China    |  |
| Weight:      |                                     | Packaging:       |  |
|              |                                     | Till Stocks Last |  |
|              |                                     |                  |  |





| Model No.:   | KC-30-CF                                |                  |  |  |
|--------------|-----------------------------------------|------------------|--|--|
|              | Key Cabinet - Manufactured by Metal     |                  |  |  |
| Description: | Sheet with locking locking arrangement, |                  |  |  |
|              | 30 Keys Capacity with Clear Fascia.     |                  |  |  |
| Dimensions:  | L 360 x                                 | W 258 x D 55 mm. |  |  |
| Brand: LOTC  | )-LOK <sup>®</sup>                      | Origin: China.   |  |  |
| Weight:      |                                         | Packaging:       |  |  |
|              | 0                                       | CABINET          |  |  |







#### **LOTO POUCHES & BAGS**

| Mod