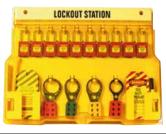

|                |  |
|                                   | Complete Station with contents.                    |                |  |
|                                   | Color: Yellow.                                     |                |  |
| Dimensions: L400 x W560 x D70 mm. |                                                    | W560 x D70 mm. |  |
| Brand:                            |                                                    | Origin: China  |  |
| Weight:                           |                                                    | Packaging:     |  |
|                                   |                                                    |                |  |
| LOCKOUT STATION                   |                                                    |                |  |



| Model No.:                             | LS-MST08P-EB                       |                                    |  |  |
|----------------------------------------|------------------------------------|------------------------------------|--|--|
|                                        | Lock                               | out Station – Polycarbonate        |  |  |
|                                        | w/cover. 8 Hooks to store Padlocks |                                    |  |  |
| Description                            | and Hasps (can store 2 padlocks /  |                                    |  |  |
| Description:                           | Hasp                               | s per hook) + bottom shelf to      |  |  |
|                                        | store