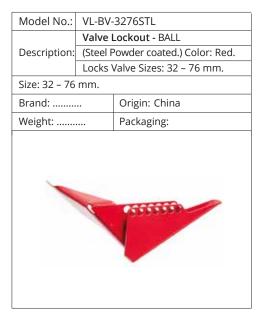

| Model No.:     | VL-BV-625STL                       |                         |
|----------------|------------------------------------|-------------------------|
|                | Valve Lockout - BALL               |                         |
| Description:   | (Steel Powder coated.) Color: Red. |                         |
|                | Locks \                            | Valve Sizes: 6 – 25 mm. |
| Size: 6 – 25 r | nm.                                |                         |
| Brand:         |                                    | Origin: China           |
| Weight:        |                                    | Packaging:              |
| 288            |                                    |                         |
|                |                                    |                         |