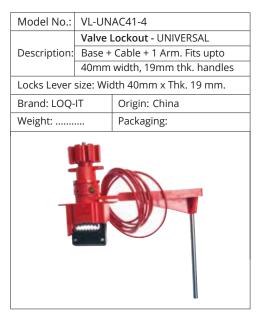

| Model No.:    | VL-UNAC41-3               |                              |
|---------------|---------------------------|------------------------------|
|               | Valve Lockout - UNIVERSAL |                              |
| Description:  |                           | 1 Arm. Fits upto 40mm width, |
|               | 19mm                      | thk. handles.                |
| Locks Lever s | size: Wid                 | th 40mm x Thk. 19 mm.        |
| Brand: LOQ-   | IT                        | Origin: China                |
| Weight:       | •••                       | Packaging:                   |
|               | E.                        |                              |