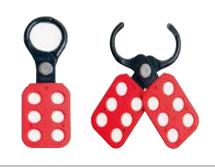

# HASPS

| Model No.:       | HSP-A                             | L-25                            |
|------------------|-----------------------------------|---------------------------------|
|                  | Hasp - Aluminum Round Rod Scissor |                                 |
| Description:     | Hasp, N                           | lylon Injection Molded Handles. |
|                  | Size: Small. Color: Red.          |                                 |
| Size: 25 mm.     |                                   | Dimensions:                     |
| Brand: LOTO-LOK® |                                   | Origin: China                   |
| Weight:          |                                   | Packaging: 01 No.               |
|                  |                                   |                                 |

| Model No.:   | HSP-AL-38 |                                 |
|--------------|-----------|---------------------------------|
|              | Hasp -    | Aluminum Round Rod Scissor      |
| Description: | Hasp, N   | Nylon Injection Molded Handles. |
|              | Size: La  | arge. Color: Red.               |
| Size: 38 mm. |           | Dimensions:                     |
| Brand:LOTO   | -LOK®     | Origin: China                   |
| Weight:      |           | Packaging: 01 No.               |
|              |           |                                 |
|              |           |                                 |