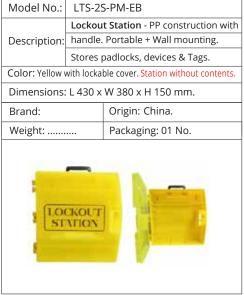

crylic fascia. |  |
|                    | Statio                                    | n is ideal for stocking a mix of       |  |
|                    | Electri                                   | cal & Mechanical LOTO Products.        |  |
|                    | Empty Station Only. Color: Red.           |                                        |  |
|                    |                                           | x W 335 x D 235 mm.                    |  |
| Brand: LOTO-       | ·LOK®                                     | Origin: India                          |  |
|                    |                                           | Packaging:                             |  |
| Weight: Packaging: |                                           |                                        |  |







#### **LOTO STATIONS - SHADOW BOARDS**



| Model No.:                  | LS-SB6-CS                            |  |  |  |  |
|-----------------------------|--------------------------------------|--|--|--|--|
|                             | Shadow Board - Aluminium frame       |  |  |  |  |
| Description:                | with 6 Padlocks + 2 Hasps + 20 Tags. |  |  |  |  |
|                             | Complete Station with contents.      |  |  |  |  |
| Dimensions: L420 x W615 mm. |                                      |  |  |  |  |
| ®                           |                                      |  |  |  |  |

Brand: LOTO-LOK Origin: China
Weight: ...... Packaging:



| -                           |                                           |               |  |  |
|--------------