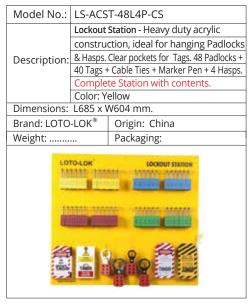

|  |
| 1                                             |                                           | To recommend to                |  |
| 10                                            |                                           |                                |  |
|                                               |                                           |                                |  |
|                                               |                                           |                                |  |
| U.                                            | -                                         | 139                            |  |
|                                               |                                           |                                |  |











| Model No.:                        | LS-MST04-EB                                    |                                             |  |  |
|-----------------------------------|------------------------------------------------|---------------------------------------------|--|--|
| Description:                      | Lockout                                        | Lockout Station - Heavy duty molded plastic |  |  |
|                                   | body with strong polycarbonate lockable cover. |                                             |  |  |
|                                   | Ideal for stocking Padlocks, Hasps & Tags.     |                                             |  |  |
|                                   | Separate pocket stores Tags, Marker Pen &      |