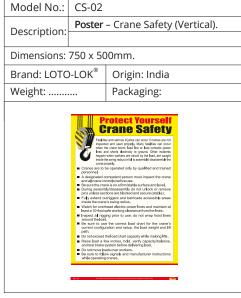

YL - Lockout / Tagout             |                              |
| Self-Adhesive LOTO Sticker, stick on         |                              |
| Equipment & Machines as Visual Aids.         |                              |
| Dimensions: W300 x L150mm. Type: Horizontal. |                              |
| O-LOK <sup>®</sup>                           | Origin: India                |
|                                              | Packaging:                   |
|                                              |                              |
|                                              |                              |
|                                              | STICKE<br>Self-Adl<br>Equipm |



#### **LOTO POSTERS**















# **ELECTRIC SHOCK & CRANE SAFETY POSTERS**











#### FIRST AID POSTERS



















### FIRST AID POSTERS









# LOCKOUT / TAGOUT & ARC FLASH PPE SAVES LIVES

Is your facility compliant to OSHA 29 CFR 1910.147 standard?

# **LOCKOUT / TAGOUT**

- Electrical Lockouts
- Mechanical Lockouts
- Safety Padlocks
- 🔒 Danger Tags
- **Group Lockout**

- Identification
- Assessment
- **Demonstration**
- Supply
- **Installation Support**

#### **LOTO DEVICES, PADLOCKS AND TAGS FOR** ISOLATION OF HAZARDOUS ENERGY



Safety Lockout **Padlocks** 



Lockout



Circuit Breaker Lockouts



KAB-O-LOK Cable Lockouts



Lockouts



Plua Lockouts



**Panel Lockouts** 



**Group Lock Box** 



**Key Safe Box** 



**Loto Stations** 



Key & Padlock Cabinets



Lockout Tags

#### **ELECTRICAL SAFETY SOLUTIONS** ARC FLASH PROTECTION PPE



Wall