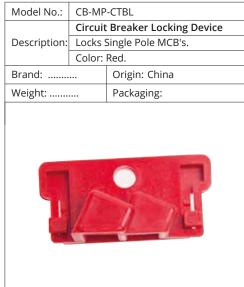

|                                |                   |

| Model No.:   | CB-MST-4091                             |                        |
|--------------|-----------------------------------------|------------------------|
|              | Circuit                                 | Breaker Locking Device |
| Description: | for MCCB's with tall and wider Toggles. |                        |
|              | Color: F                                | Red. Size: Large.      |
| Brand:       |                                         | Origin: China          |
| Weight:      |                                         | Packaging:             |
|              |                                         |                        |







CB-SP-CTBL

Circuit Breaker Locking Device

Model No.:





# PANEL & PUSH BUTTON LOCKOUTS

| Model No.:                                               | PL-CIR-45                                                        |               |
|----------------------------------------------------------|------------------------------------------------------------------|---------------|
|                                                          | Panel Lockout - Push Button Polycarbonate material. Transparent. |               |
| Description:                                             |                                                                  |               |
|                                                          | Circular Base 45mm Diameter.                                     |               |
| Size: 45mm Dia.