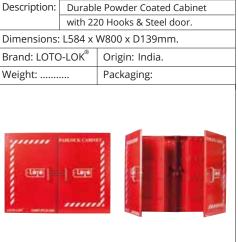

|              |                    |                                 |

| Model No.:       | CABP-STLR-50-CF |                                     |  |
|------------------|-----------------|-------------------------------------|--|
|                  | Padlock         | <b>Cabinet</b> - 50 Locks Capacity. |  |
| Description:     | Durable         | Powder Coated Steel Cabinet.        |  |
|                  | with Cle        | ear Acrylic Fascia & 50 Hooks.      |  |
| Dimensions:      | L 715 X         | W 505 X D 55 mm.                    |  |
| Brand: LOTO-LOK® |                 | Origin: India.                      |  |
| Weight:          |                 | Packaging:                          |  |
| PADLOCK CABINET  |                 |                                     |  |









### WALL MOUNTED PADLOCK STATIONS

| Model No.:    | PS-HANG6          |                             |
|---------------|-------------------|-----------------------------|
| Padloc Padloc |                   | k Station - Wall mounted.   |
| Description:  | 6 Locks           | Capacity. Color: Red        |
| Dimensions:   | H 40 x V          | V 140 x H 80mm.             |
| Brand: LOTO   | -LOK <sup>®</sup> | Origin: China               |
| Weight:       |                   | Packaging:                  |
|               |                   |                             |
| •             |                   | OTO-LOK<br>ADLOCK<br>TATION |
|               |                   | OTO-LOK<br>ADLOCK<br>TATION |

| Model No.:   | PS-HANG12         |                           |
|--------------|-