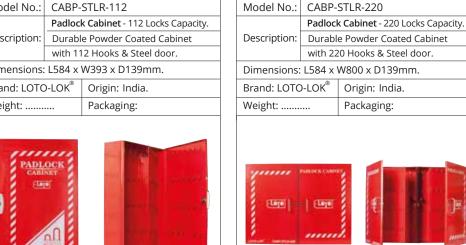

|
|              |                    |                                 |

| Model No.:       | CABP-STLR-50-CF |                                     |  |
|------------------|-----------------|-------------------------------------|--|
|                  | Padlock         | <b>Cabinet</b> - 50 Locks Capacity. |  |
| Description:     | Durable         | Powder Coated Steel Cabinet.        |  |
|                  | with Cle        | ear Acrylic Fascia & 50 Hooks.      |  |
| Dimensions:      | L 715 X         | W 505 X D 55 mm.                    |  |
| Brand: LOTO-LOK® |                 | Origin: India.                      |  |
| Weight:          |                 | Packaging:                          |  |
| PADLOCK CABINET  |                 |                                     |  |









### WALL MOUNTED PADLOCK STATIONS

| Model No.:    | PS-HANG6          |                             |
|---------------|-------------------|-----------------------------|
| Padloc Padloc |                   | k Station - Wall mounted.   |
| Description:  | 6 Locks           | Capacity. Color: Red        |
| Dimensions:   | H 40 x V          | V 140 x H 80mm.             |
| Brand: LOTO   | -LOK <sup>®</sup> | Origin: China               |
| Weight:       |                   | Packaging:                  |
|               |                   |                             |
| •             |                   | OTO-LOK<br>ADLOCK<br>TATION |
|               |                   | OTO-LOK<br>ADLOCK<br>TATION |

| Model No.:   | PS-HANG12         |                           |
|--------------