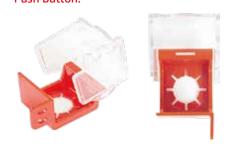

| Model No.:      | CB-MCB                                 |                           |  |
|-----------------|----------------------------------------|---------------------------|--|
|                 | Circuit Breaker Locking Device to lock |                           |  |
| Description:    | MCB upto 61 mm body length.            |                           |  |
|                 | Nylon body with aluminium jaws.        |                           |  |
| Ideal for block | king MCB                               | 's. Color: Red            |  |
| Dimensions: I   | nner Lgtl                              | h 61mm x Inner Width 40mm |  |
| Brand: LOTO     | )-LOK®                                 | Origin: China             |  |
| Weight:         |                                        | Packaging: 01 No.         |  |
|                 | And And And And And Olivoral           |                           |  |