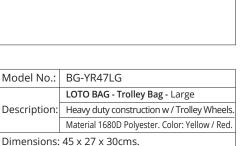

R39MD                             |               |  |
|-------------------------------|---------------------------------------|---------------|--|
|                               | LOTO BAG - Hand Carry Bag - Medium    |               |  |
| Description:                  | Heavy Duty Red color bag, Material    |               |  |
|                               | 1680D Polyester. Color: Yellow / Red. |               |  |
| Dimensions: 39 x 26 x 28cms.  |                                       |               |  |
| Brand: LOK-FORCE <sup>™</sup> |                                       | Origin: China |  |
| Weight:                       |                                       | Packaging:    |  |
|                               |                                       |               |  |





| Model No.:                    | BG-RD62EG                              |               |  |
|-------------------------------|----------------------------------------|---------------|--|
|                               | Electrical Gear Bag - Duffle Tote      |               |  |
| Description:                  | Color: Red. With Silk Screen printed   |               |  |
|                               | ELECTRICAL GEAR" on front side of bag. |               |  |
| Dimensions: 62 x 32 x 37cms.  |                                        |               |  |
| Brand: LOK-FORCE <sup>™</sup> |                                        | Origin: China |  |
| Weight:                       |                                        | Packaging:    |  |
|                               |