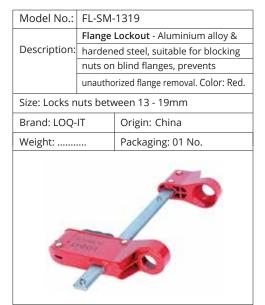

# **FLANGE LOCKOUTS**

FL-MD-2332

Model No.:

| Model No.:   | CB-PI-CTBL                     |                        |
|--------------|--------------------------------|------------------------|
|              | Circuit Breaker Locking Device |                        |
| Description: | PIN-IN                         | for Single Pole MCB's. |
|              | Color: 0                       | Green.                 |
| Brand: LOTO  | -LOK <sup>®</sup>              | Origin: China          |
| Weight:      |                                | Packaging:             |
|              |                                | (GENYC)                |