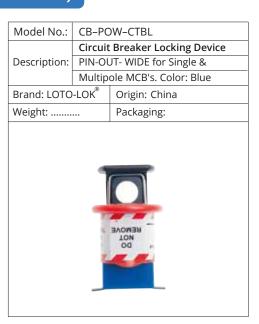

| Model No.:   | CB-PO-CTBL                     |                                           |
|--------------|--------------------------------|-------------------------------------------|
|              | Circuit Breaker Locking Device |                                           |
| Description: | PIN-OL                         | IT for Single & Multipole MCB's.          |
|              | Color:                         | Yellow.                                   |
| Brand: LOTO  | -LOK <sup>®</sup>              | Origin: China                             |
| Weight:      |                                | Packaging:                                |
|              |                                | DO NOT TON TON TON TON TON TON TON TON TO |