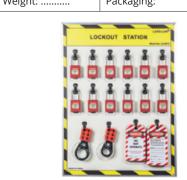

-------------------------------|-------------------------------|--|--|
|                             | Shadov                          | Board - Aluminium frame       |  |  |
| Description:                | with 12                         | Padlocks + 2 Hasps + 20 Tags. |  |  |
|                             | Complete Station with contents. |                               |  |  |
| Dimensions: L460 x W615 mm. |                                 |                               |  |  |
| Brand: LOTO-LOK®            |                                 | Origin: China                 |  |  |
| Weight:                     |                                 | Packaging:                    |  |  |
|                             |                                 |                               |  |  |



| Description:  Cap: 24 Padlocks + 2 Hasps + 2 Tag Hempty Board Only.  Dimensions: L690 x W595 mm.  Brand: LOTO-LOK® Origin: China  Weight: | Model No.:  | LS     | LS-SB24         |               |                                |      |     |     |        |       |      |
|-------------------------------------------------------------------------------------------------------------------------------------------|-------------|--------|-----------------|---------------|--------------------------------|------|-----|-----|--------|-------|------|
| Empty Board Only.  Dimensions: L690 x W595 mm.  Brand: LOTO-LOK® Origin: China  Weight:                                                   |             | Shadow |                 |               | hadow Board - Aluminium frame. |      |     |