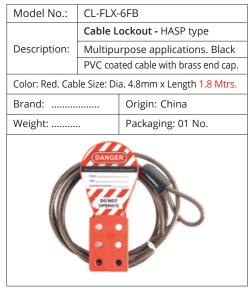

# CABLE LOCKOUTS

| Model No.:                                                                                                                                                                                                                                                                                                                                                                                                                                                                                                                                                                                                                                                                                                                                                                                                                                                                                                                                                                                                                                                                                                                                                                                                                                                                                                                                                                                                                                                                                                                                                                                                                                                                                                                                                                                                                                                                                                                                                                                                                                                                                                                    | CL-6F-6MC                        |                          |  |
|-------------------------------------------------------------------------------------------------------------------------------------------------------------------------------------------------------------------------------------------------------------------------------------------------------------------------------------------------------------------------------------------------------------------------------------------------------------------------------------------------------------------------------------------------------------------------------------------------------------------------------------------------------------------------------------------------------------------------------------------------------------------------------------------------------------------------------------------------------------------------------------------------------------------------------------------------------------------------------------------------------------------------------------------------------------------------------------------------------------------------------------------------------------------------------------------------------------------------------------------------------------------------------------------------------------------------------------------------------------------------------------------------------------------------------------------------------------------------------------------------------------------------------------------------------------------------------------------------------------------------------------------------------------------------------------------------------------------------------------------------------------------------------------------------------------------------------------------------------------------------------------------------------------------------------------------------------------------------------------------------------------------------------------------------------------------------------------------------------------------------------|----------------------------------|--------------------------|--|
|                                                                                                                                                                                                                                                                                                                                                                                                                                                                                                                                                                                                                                                                                                                                                                                                                                                                                                                                                                                                                                                                                                                                                                                                                                                                                                                                                                                                                                                                                                                                                                                                                                                                                                                                                                                                                                                                                                                                                                                                                                                                                                                               | Cable Lockout - Adjustable with  |                          |  |
| Description:                                                                                                                                                                                                                                                                                                                                                                                                                                                                                                                                                                                                                                                                                                                                                                                                                                                                                                                                                                                                                                                                                                                                                                                                                                                                                                                                                                                                                                                                                                                                                                                                                                                                                                                                                                                                                                                                                                                                                                                                                                                                                                                  | Stainless Steel PVC coated cable |                          |  |
|                                                                                                                                                                                                                                                                                                                                                                                                                                                                                                                                                                                                                                                                                                                                                                                                                                                                                                                                                                                                                                                                                                                                                                                                                                                                                                                                                                                                                                                                                                                                                                                                                                                                                                                                                                                                                                                                                                                                                                                                                                                                                                                               | with brass end cap. Color: Red.  |                          |  |
| Cable Size: Dia. 1/4" (6mm) x Length 1.8 Mt                                                                                                                                                                                                                                                                                                                                                                                                                                                                                                                                                                                                                                                                                                                                                                                                                                                                                                                                                                                                                                                                                                                                                                                                                                                                                                                                                                                                                                                                                                                                                                                                                                                                                                                                                                                                                                                                                                                                                                                                                                                                                   |                                  | (6mm) x Length 1.8 Mtrs. |  |
| Brand: LOQ-IT                                                                                                                                                                                                                                                                                                                                                                                                                                                                                                                                                                                                                                                                                                                                                                                                                                                                                                                                                                                                                                                                                                                                                                                                                                                                                                                                                                                                                                                                                                                                                                                                                                                                                                                                                                                                                                                                                                                                                                                                                                                                                                                 |                                  | Origin: China            |  |
| Weight:                                                                                                                                                                                                                                                                                                                                                                                                                                                                                                                                                                                                                                                                                                                                                                                                                                                                                                                                                                                                                                                                                                                                                                                                                                                                                                                                                                                                                                                                                                                                                                                                                                                                                                                                                                                                                                                                                                                                                                                                                                                                                                                       |                                  | Packaging: 01 No.        |  |
| S ON NOT PARAMETER AND A STATE OF THE STATE |                                  |                          |  |