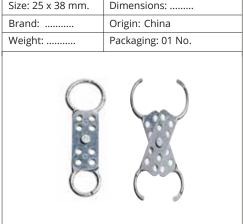

| Model No.:        | HSP-ALDS-2538                  |                           |
|-------------------|--------------------------------|---------------------------|
| Wiodel Wo.        | Hasp - Aluminum, Dual jaw size |                           |
| Description:      |                                | mm, Accommodates 8 Locks. |
|                   |                                |                           |
| Size: 25 x 38 mm. |                                | Dimensions:               |
| Brand:            |                                | Origin: China             |
| Weight:           |                                | Packaging: 01 No.         |
| Q (               |                                |                           |