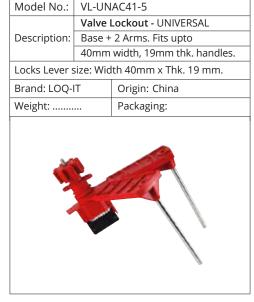

**VL-BF-LEV** 

Model No.:

VL-41-ARM

Blocking Arm for Universal Valve Lockout.

Model No.: