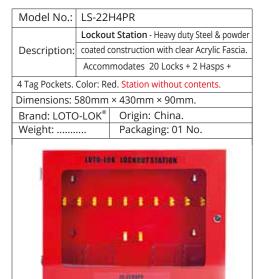

| s, 40 Tags, Marker Pen & Cable Ties.                                   |  |
| Color: Yellow. | Complete                                     | Station with contents.                                                 |  |
| Dimensions: I  | _ 625mr                                      | m x W 590mm x D 97 mm.                                                 |  |
| Brand: LOTO-   | ·LOK®                                        | Origin: China.                                                         |  |
| Weight:        |                                              | Packaging: 01 No.                                                      |  |
|                |                                              | ANT INCREMENT STATION  BEARING STATION  BEARING STATION  LE ANOZZIA 47 |  |







| Model No.:   | LS-MSTPT-EB                         |                                    |
|--------------|-------------------------------------|------------------------------------|
| Lockout      |                                     | t Station - Polycarbonate w/cover. |
| Description: | 8 Padlock Hooks and compartments to |                                    |
|              | store Lo                            | ockout / Tagout products.          |
|              | Color: Y                            | ellow. Empty Station Only.         |
| Dimensions:  | L556mn                              | n × W280mm × D102 mm.              |
| Brand:       |                                     | Origin: China                      |
| Weight:      | ••                                  | Pac