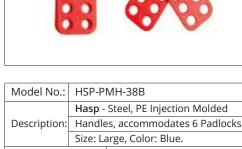

## **HASPS**

| Model No.:       | HSP-PMH-25R                       |                   |
|------------------|-----------------------------------|-------------------|
|                  | Hasp - Steel, PE Injection Molded |                   |
| Description:     | Handles, accommodates 6 Padlocks. |                   |
|                  | Size: Si                          | mall, Color: Red. |
| Size: 25 mm.     |                                   | Dimensions:       |
| Brand: LOTO-LOK® |                                   | Origin: China     |
| Weight:          |                                   | Packaging: 01 No. |
|                  |                                   |                   |

| Model No.:   | HSP-PMH-25B                       |                                   |  |  |
|--------------|-----------------------------------|-----------------------------------|--|--|
|              | Hasp - Steel, PE Injection Molded |                                   |  |  |
| Description: | Handle                            | Handles, accommodates 6 Padlocks. |  |  |
|              | Size: Si                          | mall, Color: Blue.                |  |  |
| Size: 25 mm. |                                   | Dimensions:                       |  |  |
| Brand: LOTC  | -LOK <sup>®</sup>                 | Origin: China                     |  |  |
| Weight:      |                                   | Packaging: 01 No.                 |  |  |
| Weight:      |                                   |                                   |  |  |

|                  | Hasp - Steel, PE Injection Molded |                           |  |
|------------------|-----------------------------------|---------------------------|--|
| Description:     | Handles, accommodates 6 Padlocks. |                           |  |
|                  | Size: La                          | Size: Large, Color: Blue. |  |
| Size: 38 mm.     |                                   | Dimensions:               |  |
| Brand: LOTO-LOK® |                                   | Origin: China             |  |
| Weight:          |                                   | Packaging: 01 No.         |  |
|                  |                                   |                           |  |

| Model No.:   | HSP-PMH-25Y       |                              |
|--------------|-------------------|------------------------------|
|              | Hasp -            | Steel, PE Injection Molded   |
| Description: | Handle            | es, accommodates 6 Padlocks. |
|              | Size: Si          | mall, Color: Yellow.         |
| Size: 25 mm. |                   | Dimensions:                  |
| Brand: LOTO  | -LOK <sup>®</sup> | Origin: China                |
| Weight:      |                   | Packaging: 01 No.            |
| Weight:      |                   |                              |