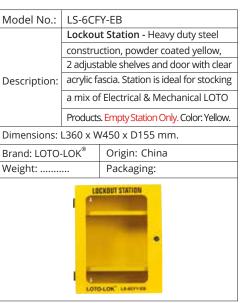

|--|
|              | <b>Lockout Station</b> - 6 Hooks for Padlocks |                              |  |
| Description: | / Hasps + 2 Tag Pockets and                   |                              |  |
|              | compartments to store LOTO products.          |                              |  |
|              | Empty                                         | Station Only. Color: Yellow. |  |
| Dimensions:  | L600 x V                                      | V450 x D120 mm.              |  |
| Brand: LOTC  | : LOTO-LOK <sup>®</sup> Origin: China         |                              |  |
| Weight:      |                                               | Packaging:                   |  |
| Weight:      |                                               |                              |  |











| Model No.:                                                                       | LS-6CF                                           | -GLBY                                 |
|----------------------------------------------------------------------------------|--------------------------------------------------|---------------------------------------|
|                                                                                  | Lockout Station - Clear Fascia with 2 adjustable |                                       |
| Description:                                                                     | shelves and Group Lock Box. Powder               |                                       |
|                                                                                  | Coa