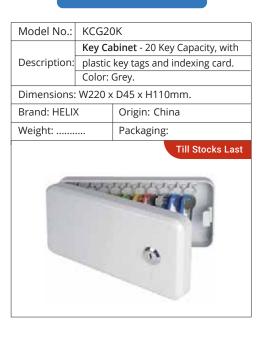

----------------------------|-----------------------------|--|
|                  | Key Cabinet - 10 Key Capacity, with |                             |  |
| Description:     | plastic                             | key tags and indexing card. |  |
|                  | Color: (                            | Grey.                       |  |
| Dimensions:      | W220 x                              | D45 x H110mm.               |  |
| Brand: HELIX     | <                                   | Origin: China               |  |
| Weight:          |                                     | Packaging:                  |  |
|                  |                                     | Till Stocks Last            |  |
| Till Stocks Last |                                     |                             |  |



| Model No.:   | KCG30K                              |                  |  |
|--------------|-------------------------------------|------------------|--|
|              | Key Cabinet - 30 Key Capacity, with |                  |  |
| Description: | plastic key tags and indexing card. |                  |  |
|              | Color: Grey.                        |                  |  |
| Dimensions:  | W190 x                              | D45 x H150mm.    |  |
| Brand: HELI) | (                                   | Origin: China    |  |
| Weight:      |                                     | Packaging:       |  |
|              |                                     | Till Stocks Last |  |
|              |                                     |                  |  |





| Model No.:   | KC-30-