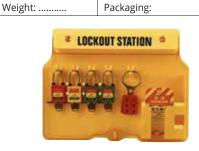

ores Tags, Marker Pen & Cable Ties       |                                               |  |
|                                   | Hooks are designed to hang 1 or 2 padlocks per    |                                               |  |
|                                   | hook. Can be customized to specific requirements. |                                               |  |
| Complet                           |                                                   | Station with contents. Color: Yellow.         |  |
| Dimensions: L320 x W420 x D70 mm. |                                                   | /420 x D70 mm.                                |  |
| Brand:                            |                                                   | Origin: China                                 |  |



| Model No.:      | LS-MST10-EB