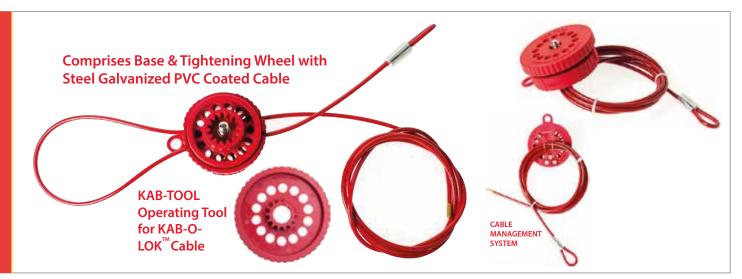

# KAB-O-LOK<sup>™</sup>CABLE LOCKOUTS

| Model No.:                                     | CL-DEVR             |                                             |
|------------------------------------------------|---------------------|---------------------------------------------|
|                                                | Cable L             | ockout - Comprises Base +                   |
| Description:                                   | Tighten             | ing Wheel. Manufactured from                |
|                                                | heat re             | sistant Nylon PA66 Color: Red.              |
| Diameter 73                                    | mm x He             | eight 37 mm.                                |
| Brand: KAB-C                                   | )-LOK <sup>TM</sup> | Origin: China                               |
| Weight:                                        | •••                 | Packaging: 01 No.                           |
|                                                |                     |                                             |
| Comprises Base & Tighter<br>Wheel (Front Side) |                     | ning Cable Management<br>System (Back Side) |

# PVC COATED CABLES FOR KAB-O-LOK™

| Model No.:                | CL-CAB5R                                 |                               |  |
|---------------------------|------------------------------------------|-------------------------------|--|
|                           | Cable - Steel Galvanised PVC coated with |                               |  |
| Description:              | Aluminium eye at one end and crimped     |                               |  |
|                           | brass ca                                 | ap at other end. Color: Red.  |  |
|                           |                                          | nm x O.D. 3.8mm x L 5.0 Mtrs. |  |
| Brand: KAB-               | O-LOK <sup>™</sup>                       | Origin: China                 |  |
| Weight:                   |                                          | Packaging: 01 No.             |  |
| Weight: Packaging: 01 No. |                                          |                               |  |