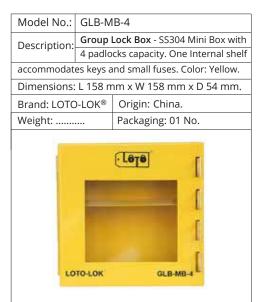

| Model No.:   | CB-MS                          | T-4093            |
|--------------|--------------------------------|-------------------|
|              | Circuit Breaker Locking Device |                   |
| Description: | for MCCB's with small toggles. |                   |
|              | Color: F                       | Red. Size: Small. |
| Brand:       |                                | Origin: China     |
| Weight:      |                                | Packaging:        |
|              |                                |                   |