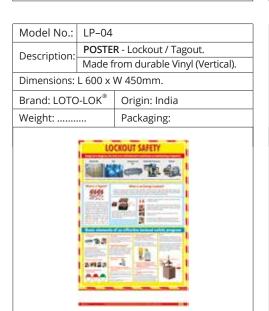

---------------|------------------------------|
| STICKER VINYL - Lockout / Tagout             |                              |
| Self-Adhesive LOTO Sticker, stick on         |                              |
| Equipment & Machines as Visual Aids.         |                              |
| Dimensions: W300 x L150mm. Type: Horizontal. |                              |
| O-LOK <sup>®</sup>                           | Origin: India                |
|                                              | Packaging:                   |
|                                              |                              |
|                                              |                              |
|                                              | STICKE<br>Self-Adl<br>Equipm |



#### **LOTO POSTERS**















# **ELECTRIC SHOCK & CRANE SAFETY POSTERS**











#### FIRST AID POSTERS



















### FIRST AID POSTERS









# LOCKOUT / TAGOUT & ARC FLASH PPE SAVES LIVES

Is your facility compliant to OSHA 29 CFR 1910.147 standard?

# **LOCKOUT / TAGOUT**

- Electrical Lockouts
- Mechanical Lockouts
- Safety Padlocks
- 🔒 Danger Tags
- **Group Lockout**

- Identification
- Assessment
- **Demonstration**
- Supply
- **Installation Support**

#### **LOTO DEVICES, PADLOCKS AND TAGS FOR** ISOLATION OF HAZARDOUS ENERGY



Safety Lockout **Padlocks** 



Lockout



Circuit Breaker Lockouts



KAB-O-LOK Cable Lockouts



Lockouts



Plua Lockouts



**Panel Lockouts** 



**Group Lock Box** 



**Key Safe Box** 



**Loto Stations** 



Key & Padlock Cabinets



Lockout Tags

#### **EL