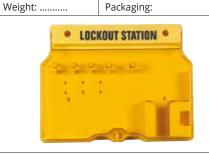

| Separate pocket stores Tags, Marker Pen &      |                                             |  |  |
|                                   | Cable Ties. Each hook can hang upto 2 Padlocks |                                             |  |  |
|                                   | or Hasps. 5 Hooks + 1 Tag Pocket.              |                                             |  |  |
|                                   | Empty St                                       | ation Only. Color: Yellow.                  |  |  |
| Dimensions: L320 x W420 x D70 mm. |                                                | V420 x D70 mm.                              |  |  |
| Brand:                            |                                                | Origin: China                               |  |  |



| Model No.:                        | LS-MST04-CS                                       |                                               |  |
|-----------------------------------|---------------------------------------------------|-----------------------------------------------|--|
|                                   | Lockout Station - Heavy duty molded plastic       |                                               |  |
|                                   | body with strong polycarbonate lockable cover     |                                               |  |
| <b>.</b>                          | Ideal for s                                       | Ideal for stocking Padlocks & Hasps. Separate |  |
| Description:                      | pocket stores Tags, Marker Pen & Cable Ties       |