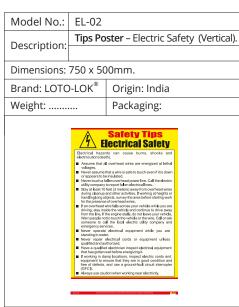

ER VINYL - Lockout / Tagout             |                              |
| Self-Adhesive LOTO Sticker, stick on         |                              |
| Equipment & Machines as Visual Aids.         |                              |
| Dimensions: W300 x L150mm. Type: Horizontal. |                              |
| O-LOK <sup>®</sup>                           | Origin: India                |
|                                              | Packaging:                   |
|                                              |                              |
|                                              |                              |
|                                              | STICKE<br>Self-Adl<br>Equipm |



#### **LOTO POSTERS**















# **ELECTRIC SHOCK & CRANE SAFETY POSTERS**











#### FIRST AID POSTERS



















### FIRST AID POSTERS









# LOCKOUT / TAGOUT & ARC FLASH PPE SAVES LIVES

Is your facility compliant to OSHA 29 CFR 1910.147 standard?

# **LOCKOUT / TAGOUT**

- Electrical Lockouts
- Mechanical Lockouts
- Safety Padlocks
- 🔒 Danger Tags
- **Group Lockout**

- Identification
- Assessment
- **Demonstration**
- Supply
- **Installation Support**

#### **LOTO DEVICES, PADLOCKS AND TAGS FOR** ISOLATION OF HAZARDOUS ENERGY



Safety Lockout **Padlocks** 



Lockout



Circuit Breaker Lockouts



KAB-O-LOK Cable Lockouts



Lockouts



Plua Lockouts



**Panel Lockouts** 



**Group Lock Box** 



**Key Safe Box** 



**Loto Stations** 



Key & Padlock Cabinets



Lockout Tags

#### **ELECTRICAL SAFETY SOLUTIONS** ARC FLASH PROTECTION PPE