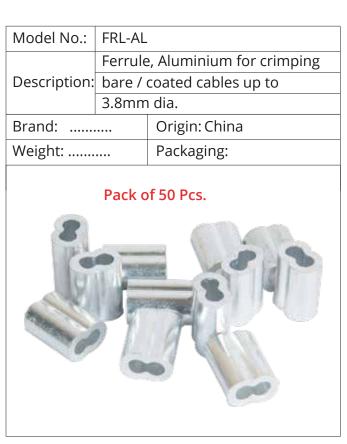

| CL-SPL-YL50M             |                            |  |
|-----------------------------|--------------------------|----------------------------|--|
|                             |                          | SPOOL - Steel Galvanised   |  |
| Description:                |                          | ated Cable. Color: Yellow. |  |
|                             | Cable Length: 50.0 Mtrs. |                            |  |
| Size: (I.D. 2.5             | mm x O                   | .D. 3.8mm)                 |  |
| Brand: KAB-                 | O-LOK <sup>™</sup>       | Origin: China              |  |
|                             |                          | Packaging:                 |  |
| Spool of 50 Mtrs. Per Roll. |                          |                            |  |



# WHEEL VALVE LOCKOUTS

| Model No.:        | VL-PGT-2563                     |               |
|-------------------|---------------------------------|---------------|
| Description:      | Valve Lockout - PREMIER.        |               |
|                   | Locks Wheel Valves dia. between |               |
|                   | 25 - 63 mm. Color: Red.         |               |
| Size: 25 - 63 mm. |                                 |               |
| Brand: LOTO-LOK®  |                                 | Origin: China |
| Weight:           |                                 | Packaging:    |
|                   |                                 |               |



| Model No.:     | VL-PGT-63125                    |                   |  |
|----------------|-----------------------------