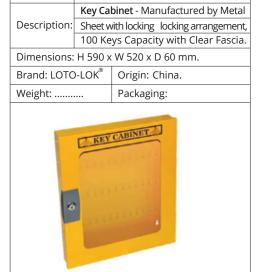

|                  |  |





| Model No.:   | KC-30-CF                                |                  |  |  |
|--------------|-----------------------------------------|------------------|--|--|
|              | Key Cabinet - Manufactured by Metal     |                  |  |  |
| Description: | Sheet with locking locking arrangement, |                  |  |  |
|              | 30 Keys Capacity with Clear Fascia.     |                  |  |  |
| Dimensions:  | L 360 x                                 | W 258 x D 55 mm. |  |  |
| Brand: LOTC  | )-LOK <sup>®</sup>                      | Origin: China.   |  |  |
| Weight:      |                                         | Packaging:       |  |  |
|              | 0                                       | CABINET          |  |  |







#### **LOTO POUCHES & BAGS**

| Model No.:                     | BG-RD21BP                            |               |  |
|--------------------------------|--------------------------------------|---------------|--|
|                                | LOTO BAG - Belt Pouch                |               |  |
| Description:                   | 1680D Polyester heavy duty           |               |  |
|                                | construction. 2 Pockets, Color: Red. |               |  |
| Dimensions: 20.5 x 10 x 14cms. |                                      |               |  |
| Brand: LOK-FORCE <sup>™</sup>  |                                      | Origin: China |  |
| Weight:                        |                                      | Packaging:    |  |
|