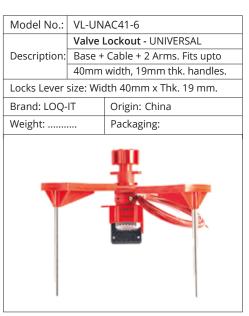

**VL-BF-LEV** 

Model No.:

VL-41-ARM

Blocking Arm for Universal Valve Lockout.

Model No.: