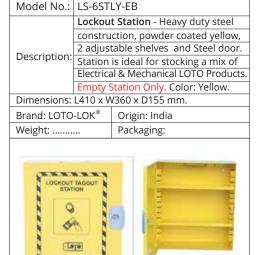

-|
|              | <b>Lockout Station</b> - 6 Hooks for Padlocks |                              |  |
| Description: | / Hasps + 2 Tag Pockets and                   |                              |  |
|              | compartments to store LOTO products.          |                              |  |
|              | Empty                                         | Station Only. Color: Yellow. |  |
| Dimensions:  | L600 x V                                      | V450 x D120 mm.              |  |
| Brand: LOTC  | : LOTO-LOK <sup>®</sup> Origin: China         |                              |  |
| Weight:      |                                               | Packaging:                   |  |
| Weight:      |                                               |                              |  |











| Model No.:                                                                       | LS-6CF                                           | -GLBY                                 |
|----------------------------------------------------------------------------------|--------------------------------------------------|---------------------------------------|
|                                                                                  | Lockout Station - Clear Fascia with 2 adjustable |                                       |
| Description:                                                                     | shelves and Group Lock Box. Powder               |                                       |
|                                                                                  | Coate