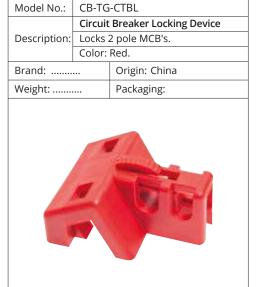

| Model No.:   | CB-BT-CTBL |                                                                                                                                                                                                                                                                                                                                                                                                                                                                                                                                                                                                                                                                                                                                                                                                                                                                                                                                                                                                                                                                                                                                                                                                                                                                                                                                                                                                                                                                                                                                                                                                                                                                                                                                                                                                                                                                                                                                                                                                                                                                                                                                |
|--------------|------------|--------------------------------------------------------------------------------------------------------------------------------------------------------------------------------------------------------------------------------------------------------------------------------------------------------------------------------------------------------------------------------------------------------------------------------------------------------------------------------------------------------------------------------------------------------------------------------------------------------------------------------------------------------------------------------------------------------------------------------------------------------------------------------------------------------------------------------------------------------------------------------------------------------------------------------------------------------------------------------------------------------------------------------------------------------------------------------------------------------------------------------------------------------------------------------------------------------------------------------------------------------------------------------------------------------------------------------------------------------------------------------------------------------------------------------------------------------------------------------------------------------------------------------------------------------------------------------------------------------------------------------------------------------------------------------------------------------------------------------------------------------------------------------------------------------------------------------------------------------------------------------------------------------------------------------------------------------------------------------------------------------------------------------------------------------------------------------------------------------------------------------|
|              | Circuit    | Breaker Locking Device                                                                                                                                                                                                                                                                                                                                                                                                                                                                                                                                                                                                                                                                                                                                                                                                                                                                                                                                                                                                                                                                                                                                                                                                                                                                                                                                                                                                                                                                                                                                                                                                                                                                                                                                                                                                                                                                                                                                                                                                                                                                                                         |
| Description: | for MC     | CB's with Large Toggles upto                                                                                                                                                                                                                                                                                                                                                                                                                                                                                                                                                                                                                                                                                                                                                                                                                                                                                                                                                                                                                                                                                                                                                                                                                                                                                                                                                                                                                                                                                                                                                                                                                                                                                                                                                                                                                                                                                                                                                                                                                                                                                                   |
|              |            | IPS. Color: Red.                                                                                                                                                                                                                                                                                                                                                                                                                                                                                                                                                                                                                                                                                                                                                                                                                                                                                                                                                                                                                                                                                                                                                                                                                                                                                                                                                                                                                                                                                                                                                                                                                                                                                                                                                                                                                                                                                                                                                                                                                                                                                                               |
| Brand: LOTO  | )-LOK®     | Origin: China                                                                                                                                                                                                                                                                                                                                                                                                                                                                                                                                                                                                                                                                                                                                                                                                                                                                                                                                                                                                                                                                                                                                                                                                                                                                                                                                                                                                                                                                                                                                                                                                                                                                                                                                                                                                                                                                                                                                                                                                                                                                                                                  |
| Weight:      |            | Packaging:                                                                                                                                                                                                                                                                                                                                                                                                                                                                                                                                                                                                                                                                                                                                                                                                                                                                                                                                                                                                                                                                                                                                                                                                                                                                                                                                                                                                                                                                                                                                                                                                                                                                                                                                                                                                                                                                                                                                                                                                                                                                                                                     |
|              | sadal h    | TO THE PARTY OF TH |