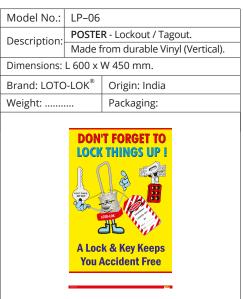

-----------|------------------------------|
| STICKER VINYL - Lockout / Tagout             |                              |
| Self-Adhesive LOTO Sticker, stick on         |                              |
| Equipment & Machines as Visual Aids.         |                              |
| Dimensions: W300 x L150mm. Type: Horizontal. |                              |
| O-LOK <sup>®</sup>                           | Origin: India                |
|                                              | Packaging:                   |
|                                              |                              |
|                                              |                              |
|                                              | STICKE<br>Self-Adl<br>Equipm |



#### **LOTO POSTERS**















# **ELECTRIC SHOCK & CRANE SAFETY POSTERS**











#### FIRST AID POSTERS



















### FIRST AID POSTERS









# LOCKOUT / TAGOUT & ARC FLASH PPE SAVES LIVES

Is your facility compliant to OSHA 29 CFR 1910.147 standard?

# **LOCKOUT / TAGOUT**

- Electrical Lockouts
- Mechanical Lockouts
- Safety Padlocks
- 🔒 Danger Tags
- **Group Lockout**

- Identification
- Assessment
- **Demonstration**
- Supply
- **Installation Support**

#### **LOTO DEVICES, PADLOCKS AND TAGS FOR** ISOLATION OF HAZARDOUS ENERGY



Safety Lockout **Padlocks** 



Lockout



Circuit Breaker Lockouts



KAB-O-LOK Cable Lockouts



Lockouts



Plua Lockouts



**Panel Lockouts** 



**Group Lock Box** 



**Key Safe Box** 



**Loto Stations** 



Key & Padlock Cabinets



Lockout Tags

#### **ELECTR