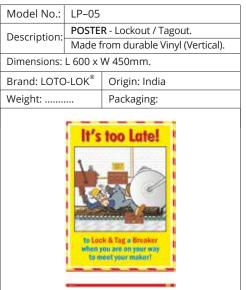

-------------|------------------------------|
| STICKER VINYL - Lockout / Tagout             |                              |
| Self-Adhesive LOTO Sticker, stick on         |                              |
| Equipment & Machines as Visual Aids.         |                              |
| Dimensions: W300 x L150mm. Type: Horizontal. |                              |
| O-LOK <sup>®</sup>                           | Origin: India                |
|                                              | Packaging:                   |
|                                              |                              |
|                                              |                              |
|                                              | STICKE<br>Self-Adl<br>Equipm |



#### **LOTO POSTERS**















# **ELECTRIC SHOCK & CRANE SAFETY POSTERS**











#### FIRST AID POSTERS



















### FIRST AID POSTERS









# LOCKOUT / TAGOUT & ARC FLASH PPE SAVES LIVES

Is your facility compliant to OSHA 29 CFR 1910.147 standard?

# **LOCKOUT / TAGOUT**

- Electrical Lockouts
- Mechanical Lockouts
- Safety Padlocks
- 🔒 Danger Tags
- **Group Lockout**

- Identification
- Assessment
- **Demonstration**
- Supply
- **Installation Support**

#### **LOTO DEVICES, PADLOCKS AND TAGS FOR** ISOLATION OF HAZARDOUS ENERGY



Safety Lockout **Padlocks** 



Lockout



Circuit Breaker Lockouts



KAB-O-LOK Cable Lockouts



Lockouts



Plua Lockouts



**Panel Lockouts** 



**Group Lock Box** 



**Key Safe Box** 



**Loto Stations** 



Key & Padlock Cabinets



Lockout Tags

#### **ELEC