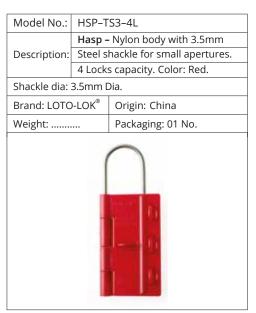

|
| Dimensions:  | H168 x \                     | W60 x 10mm Dia.   |  |
| Brand:       |                              | Origin: China     |  |
| Weight:      |                              | Packaging: 01 No. |  |
|              |                              |                   |  |

| NAI - I NI   | LICD AL   | D.C.                |
|--------------|-----------|---------------------|
| Model No.:   | HSP-ALR-6 |                     |
|              |           | Aluminum Alloy.     |
| Description: | Accom     | modates 6 Padlocks. |
|              | Color: F  | Red.                |
| Dimensions:  | W77 x l   | L190 mm.            |
| Brand:       |           | Origin: China       |
| Weight:      |           | Packaging: 01 No.   |
| DO WOOL      |           |                     |









# CABLE LOCKOUTS

| Multipi<br>functio          | Lockout - Premier urpose Lockout + Hasp on. Color: Red. Cable: Black. om x Length 1.80 Mtr. Origin: China Packaging: 01 No. |  |  |
|-----------------------------|-----------------------------------------------------------------------------------------------------------------------------|--|--|
| functio<br>a. 4.0m<br>_OK®  | on. Color: Red. Cable: Black. om x Length 1.80 Mtr. Origin: China                                                           |  |  |
| a. 4.0m<br>_OK <sup>®</sup> | nm x Length 1.80 Mtr. Origin: China                                                                                         |  |  |
| _OK®                        | Origin: China