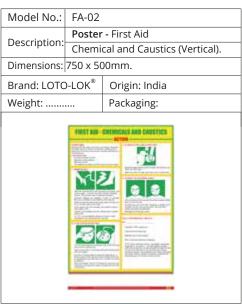

|                              |
| Self-Adhesive LOTO Sticker, stick on         |                              |
| Equipment & Machines as Visual Aids.         |                              |
| Dimensions: W300 x L150mm. Type: Horizontal. |                              |
| O-LOK <sup>®</sup>                           | Origin: India                |
|                                              | Packaging:                   |
|                                              |                              |
|                                              |                              |
|                                              | STICKE<br>Self-Adl<br>Equipm |



#### **LOTO POSTERS**















# **ELECTRIC SHOCK & CRANE SAFETY POSTERS**











#### FIRST AID POSTERS



















### FIRST AID POSTERS









# LOCKOUT / TAGOUT & ARC FLASH PPE SAVES LIVES

Is your facility compliant to OSHA 29 CFR 1910.147 standard?

# **LOCKOUT / TAGOUT**

- Electrical Lockouts
- Mechanical Lockouts
- Safety Padlocks
- 🔒 Danger Tags
- **Group Lockout**

- Identification
- Assessment
- **Demonstration**
- Supply
- **Installation Support**

#### **LOTO DEVICES, PADLOCKS AND TAGS FOR** ISOLATION OF HAZARDOUS ENERGY



Safety Lockout **Padlocks** 



Lockout



Circuit Breaker Lockouts



KAB-O-LOK Cable Lockouts



Lockouts



Plua Lockouts



**Panel Lockouts** 



**Group Lock Box** 



**Key Safe Box** 



**Loto Stations** 



Key & Padlock Cabinets



Lockout Tags

#### **ELECTRICAL SAFETY SOLUTIONS** ARC FLASH PROTECTION PPE



Wall Mounted Rescue Kit



Arc Ra