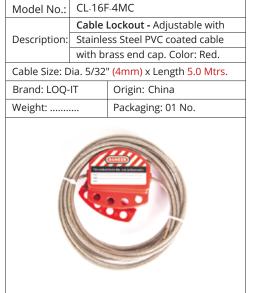

| Model No.:                | CL-3F-                           | 4MC                        |  |
|---------------------------|----------------------------------|----------------------------|--|
|                           | Cable Lockout - Adjustable with  |                            |  |
| Description:              | Stainless Steel PVC coated cable |                            |  |
|                           | with brass end cap. Color: Red.  |                            |  |
| Cable Size: D             | ia. 5/32                         | " (4mm) x Length 0.9 Mtrs. |  |
| Brand: LOQ-               | IT                               | Origin: China              |  |
| Weight: Packaging: 01 No. |                                  |                            |  |
| Packaging: UT No.         |                                  |                            |  |