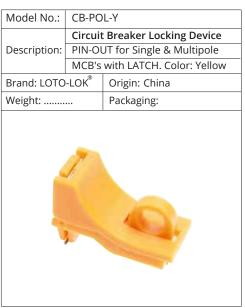

| Model No.:   | CB-PO-CTBL                     |                                           |
|--------------|--------------------------------|-------------------------------------------|
|              | Circuit Breaker Locking Device |                                           |
| Description: | PIN-OL                         | IT for Single & Multipole MCB's.          |
|              | Color:                         | Yellow.                                   |
| Brand: LOTO  | -LOK <sup>®</sup>              | Origin: China                             |
| Weight:      |                                | Packaging:                                |
|              |                                | DO NOT TON TON TON TON TON TON TON TON TO |