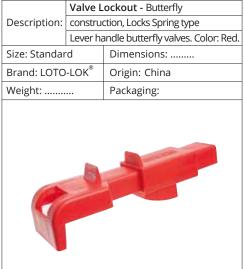

**VL-BF-LEV** 

Model No.:

VL-41-ARM

Blocking Arm for Universal Valve Lockout.

Model No.: