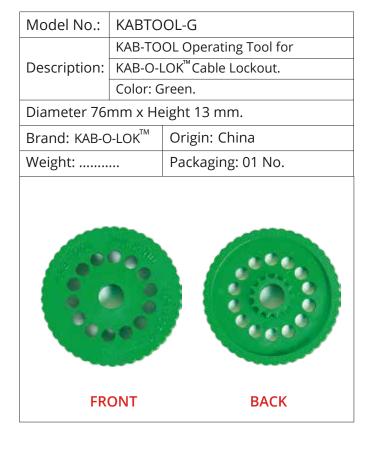

| CL-DEVG                                       |                                  |  |
|-----------------------------------------------|----------------------------------|--|
| Cable Lockout - Comprises Base +              |                                  |  |
| Tightening Wheel. Manufactured from           |                                  |  |
| heat res                                      | sistant Nylon PA66 Color: Green. |  |
| mm x He                                       | eight 37 mm.                     |  |
| -LOK <sup>TM</sup>                            | Origin: China                    |  |
|                                               | Packaging: 01 No.                |  |
| Comprises Base & Tightening  Cable Management |                                  |  |
|                                               | System (Back Side)               |  |
|                                               | Tighter heat remm x H            |  |