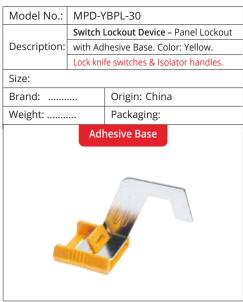

|  |  |
| -             |             | MINISTRAL PROPERTY OF THE PERSON NAMED IN COLUMN TWO IS NOT THE PERSON NAMED IN COLUMN TWO IS NAMED IN COLUMN TWO IS NOT THE PERSON NAMED IN COLUMN TWO IS NAMED IN COL |  |  |
|               |             | and the second s |  |  |







# CAR SEALS, TAGS & DISCS

| Model No.:   | CS-RED-1M         |                                              |
|--------------|-------------------|----------------------------------------------|
|              | Car Seals         | - Aluminium / Zinc Body, Galvanized Aircraft |
| Description: | wire cabl         | le 1 mtr. Long, Self-Locking with Unique     |
|              | Serial No         | o. printed on each piece. Color: Red.        |
| Size: 2.5mm  | wire dia          | x 1mtr Length                                |
| Brand: LOTC  | -LOK <sup>®</sup> | Origin: China                                |
| Weight:      |                   | Packaging:                                   |
| 05017        |                   |                                              |

| Model No.: