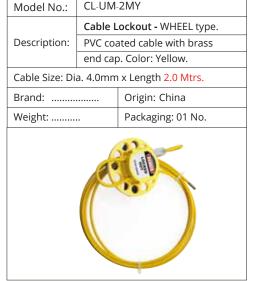

|                           |  |  |  |

| Model No.:    | CL-PSM-2MR                       |                          |  |
|---------------|----------------------------------|--------------------------|--|
|               | Cable Lockout - Premium Squeezer |                          |  |
| Description:  | Multip                           | urpose with Vinyl Coated |  |
|               | Steel C                          | able. Color: Red.        |  |
| Cable Size: D | ia. 3.50                         | mm x Length 2.0 Mtrs.    |  |
| Brand:        |                                  | Origin: China            |  |
| Weight:       |                                  | Packaging: 01 No.        |  |
| Weight:       |                                  |                          |  |







CL-UM-2MY

# OMPONENTS

# KAB-O-LOK<sup>™</sup>CABLE LOCKOUTS

| Model No.:                                     | CL-DEVR             |                                             |
|------------------------------------------------|---------------------|---------------------------------------------|
|                                                | Cable L             | ockout - Comprises Base +                   |
| Description:                                   | Tighten             | ing Wheel. Manufactured from                |
|                                                | heat re             | sistant Nylon PA66 Color: Red.              |
| Diameter 73                                    | mm x He             | eight 37 mm.                                |
| Brand: KAB-C