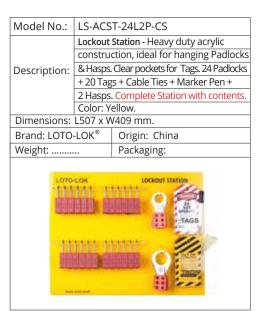

|  |
| 1                                             |                                           | To recommend to                |  |
| 10                                            |                                           |                                |  |
|                                               |                                           |                                |  |
|                                               |                                           |                                |  |
| U.                                            | -                                         | 139                            |  |
|                                               |                                           |                                |  |











| Model No.:                        | LS-MST04-EB                                    |                                             |  |  |
|-----------------------------------|------------------------------------------------|---------------------------------------------|--|--|
| Description:                      | Lockout                                        | Lockout Station - Heavy duty molded plastic |  |  |
|                                   | body with strong polycarbonate lockable cover. |                                             |  |  |
|                                   | Ideal for stocking Padlocks, Hasps & Tags.     |                                             |  |  |
|                                   | Separate pocket stores Tags, Marker Pen &      |