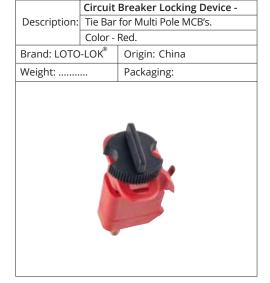

Model No.: CB-TB

| Model No.:       | LSP – COMBO – 5SET             |               |
|------------------|--------------------------------|---------------|
|                  | Circuit Breaker Locking Device |               |
| Description:     | Combo Circuit Breaker Lockout. |               |
|                  | Set of 5 Pcs.                  |               |
| Brand: LOTO-LOK® |                                | Origin: China |
| Weight:          |                                | Packaging:    |
|                  |                                |               |