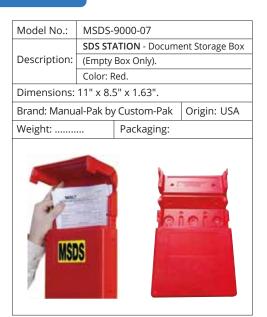

| includes PVC coatedwire rack on panel |                                             |  |  |  |
| Description.      | + two binders to store up to 600 data |                                             |  |  |  |
|                   | sheets.                               |                                             |  |  |  |
| Dimensions:       | L 555 X                               | W 740 X D 115 mm.                           |  |  |  |
| Brand: LOTO       | -LOK®                                 | Origin: India                               |  |  |  |
| Weight:           |                                       | Packaging:                                  |  |  |  |
| The second second | SAFETY DATA SHEETS                    | O UNDERSTAND ANCE CENTED SAFETY DATA SHEETS |  |  |  |



# SCAFFOLDING, LADDER & MICROTAGS



| Model No.:              | TAG-SCAF-THI              |               |  |  |
|-------------------------|---------------------------|---------------|--|--|
| Doccrintion             | SCAFFOLDING TAG - INSERT. |               |  |  |
| Description:            | Material: PVC.            |               |  |  |
| Size: L 210mm x W 85mm. |                           |               |  |  |
| Brand: LOTO             | -LOK®                     | Origin: China |  |  |
| Weight:                 |                           | Packaging:    |  |  |
|                         |                           |               |  |  |



| Model No.:    | TAG-LADR-THI |