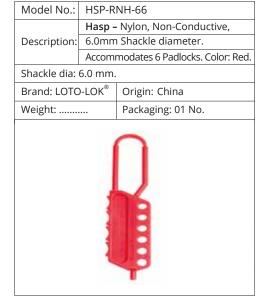

| Model No.:   | HSP-RNH-36                    |                                 |
|--------------|-------------------------------|---------------------------------|
|              | Hasp – Nylon, Non-Conductive, |                                 |
| Description: | 6.0mm                         | Shackle diameter.               |
|              | Accom                         | modates 3 Padlocks. Color: Red. |
| Shackle dia: | 6.0 mm.                       |                                 |
| Brand: LOTC  | )-LOK®                        | Origin: China                   |
| Weight:      |                               | Packaging: 01 No.               |
|              |                               |                                 |