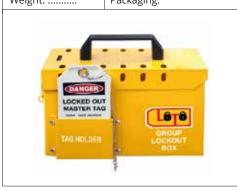

, accommodates |  |  |
| 1 Primary & 12 Secondary Padlocks. |                                  |                                       |  |  |
| Dimensions: 7.10" x 10" x 7.30"    |                                  |                                       |  |  |
| Brand: LOTO-LOK®                   |                                  | Origin: India                         |  |  |
| Weight:                            |                                  | Packaging: 01 No.                     |  |  |
| TOTOLOK'  TOTOLOK'  TOTOLOK'       |                                  |                                       |  |  |



powder coated, accommodates 1 Primary & 12 Secondary Padlocks. Includes 3 Tags. Dimensions: L 255 x W105 x H152mm.

Brand: LOTO-LOK® Origin: China

Weight: ..... Packaging:



| Model No.: