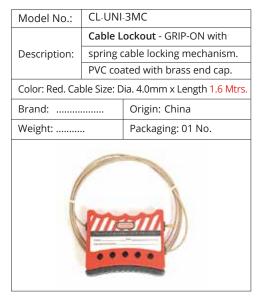

| Model No.:                           | Model No.: CL-SQC-3225                                |                               |  |
|--------------------------------------|-------------------------------------------------------|-------------------------------|--|
| Cable Lockout - Grip Type with NYLON |                                                       |                               |  |
| Description:                         | Description: cable for locking multiple isolators and |                               |  |
| panels. ABS & PC construction,       |                                                       |                               |  |
| accommodate                          | es 4 Padl                                             | ocks. Cable Length: 2.5 Mtrs. |  |
| Cable Diamet                         | er: 3.2m                                              | m. Color: Red.                |  |
| Brand: LOQ-IT Origin: China          |                                                       |                               |  |
| Weight: Packaging: 01 No.            |                                                       |                               |  |
|                                      |                                                       |                               |  |