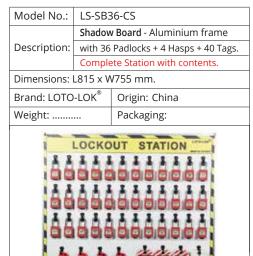

| iur   | n fr | ame.     |
| Description | า: 🛚 | Cap   | : 36 | Pá        | adlo | ck    | 5 + 4     | 4 Ha       | sps       | 5 +   | 4 T  | ag Hooks |
|             |      | Em    | pty  | В         | oar  | d C   | Only      | <i>'</i> . |           |       |      |          |
| Dimension   | s: l | 81    | 5 x  | W         | 75.  | 5 r   | nm        |            |           |       |      |          |
| Brand: LO   | ГО-  | LO    | K®   | T         | Or   | igi   | า: (      | hir        | าล        |       |      |          |
| Weight:     |      |       |      | T         | Pa   | cka   | agir      | ng:        |           |       |      |          |
| 1 S         |      | 1 . 1 |      | 1 11 11 1 |      | E E E | 1 11 11 1 | 1 .1 .1    | 2 da da d | N M M | 1 .1 | 1 1 1 1  |



#### **LOTO STATIONS - SHADOW BOARDS**

| Model No.:      | LS-SB50-CS |                                |  |  |
|-----------------|------------|--------------------------------|--|--|
|                 | Shadov     | Shadow Board - Aluminium frame |  |  |
| Description:    | with 50    | Padlocks + 3 Hasps + 30 Tags.  |  |  |
|                 | Comple     | ete Station with contents.     |  |  |
| Dimensions: I   | _1000 x    | W735 mm.                       |  |  |
| Brand: LOTO     | -LOK®      | Origin: China                  |  |  |
| Weight:         |            | Packaging:                     |  |  |
| LOCKOUT STATION |            |                                |  |  |

| Model No.:         | LS-SB1                          | LS-SB100                         |  |  |
|----------