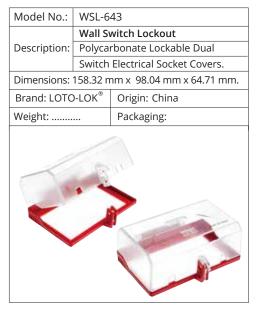

|                                 |

| Model No.:   | FL-BR-TW                          |                   |  |
|--------------|-----------------------------------|-------------------|--|
|              | Fuse Lockout - Two Way            |                   |  |
| Description: | Fits fuses 13/16", 11/16" & blade |                   |  |
|              | type fu                           | ises. Color: Red. |  |
| Size:        |                                   |                   |  |
| Brand:       |                                   | Origin: China     |  |
| Weight:      |                                   | Packaging:        |  |
|              |                                   |                   |  |



#### **LOCKOUT / TAGOUT - DEVICES**

# **WALL SWITCH LOCKOUTS**







# PNEUMATIC COUPLER LOCKOUTS

| Model No.:   | PNL-SS-612                          |               |
|--------------|-------------------------------------|---------------|
|              | Pneumatic Lockout - Stainless Steel |               |
| Description: | Locks Male Connector sizes: 1/4",   |               |
|              | 3/8" & 1                            | 1/2".         |
| Dimensions:  | 1/4", 3/8                           | 3" & 1/2".    |
| Brand:       |                                     | Origin: China |
| Weight:      |                                     | Packaging:    |
|              |                                     |               |

| Model No.:   | PNL-PLRD-612                      |                              |
|--------------|----------------------------