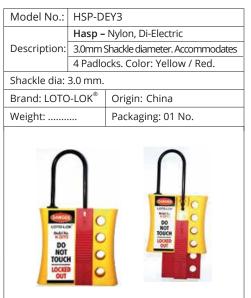

#### HASPS

| Model No.:                           | HSP-D                                | EY6               |  |
|--------------------------------------|--------------------------------------|-------------------|--|
|                                      | Hasp – Nylon, Di-Electric            |                   |  |
| Description:                         | 6.0mm Shackle diameter. Accommodates |                   |  |
|                                      | 4 Padlocks. Color: Yellow / Red.     |                   |  |
| Shackle dia:                         | 6.0 mm.                              |                   |  |
| Brand: LOTC                          | -LOK®                                | Origin: China     |  |
| Weight: Packaging: 01 No.            |                                      | Packaging: 01 No. |  |
| LECTO-LOCK BLOCK DO NOT TOUCH LOCKED |                                      |                   |  |