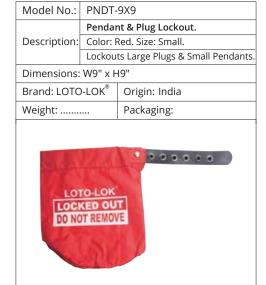

|
|              |          |                              |





| Model No.:   | PLG-RND-LG                             |                   |  |
|--------------|----------------------------------------|-------------------|--|
|              | Plug Lockout - Rotating housing. Ideal |                   |  |
| Description: | for locking medium sized electrical    |                   |  |
|              | sized pl                               | lugs. Color: Red. |  |
| Dimensions:  | W 78 x                                 | H 169mm.          |  |
| Brand: LOTC  | -LOK®                                  | Origin: China.    |  |
| Weight:      |                                        | Packaging: 01 No. |  |
|              | NGER                                   |                   |  |





# CYLINDER, PLUG & PENDANT LOCKOUTS

| Model No.:   | PNDT-              | 9X18                     |  |
|--------------|--------------------|--------------------------|--|
|              | Pendai             | nt & Plug Lockout.       |  |
| Description: | Color: I           | Color: Red. Size: Large. |  |
|              | Lockou             | ts Medium Pendants.      |  |
| Dimensions:  | W9" x F            | H18"                     |  |
| Brand: LOTC  | )-LOK <sup>®</sup> | Origin: India            |  |
| Weight:      |                    | Packaging:               |  |
|              | LOTAL LINE (NO.)   | OHOREST OUT THE WORLD    |  |



# SPECIAL APPLICATION LOCKOUTS



| Model No.:    | MPD-YBPL-27 |