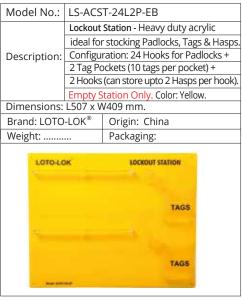

|  |
| 1                                             |                                           | To recommend to                |  |
| 10                                            |                                           |                                |  |
|                                               |                                           |                                |  |
|                                               |                                           |                                |  |
| U.                                            | -                                         | 139                            |  |
|                                               |                                           |                                |  |











| Model No.:                        | LS-MST04-EB                                    |                                             |  |  |
|-----------------------------------|------------------------------------------------|---------------------------------------------|--|--|
| Description:                      | Lockout                                        | Lockout Station - Heavy duty molded plastic |  |  |
|                                   | body with strong polycarbonate lockable cover. |                                             |  |  |
|                                   | Ideal for stocking Padlocks, Hasps & Tags.     |                                             |  |  |
|                                   | Separate pocket stores Tags, Marker Pen &      |