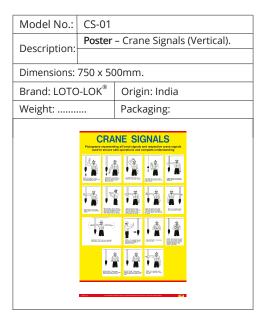

INYL - Lockout / Tagout             |                              |
| Self-Adhesive LOTO Sticker, stick on         |                              |
| Equipment & Machines as Visual Aids.         |                              |
| Dimensions: W300 x L150mm. Type: Horizontal. |                              |
| O-LOK <sup>®</sup>                           | Origin: India                |
|                                              | Packaging:                   |
|                                              |                              |
|                                              |                              |
|                                              | STICKE<br>Self-Adl<br>Equipm |



#### **LOTO POSTERS**















# **ELECTRIC SHOCK & CRANE SAFETY POSTERS**











#### FIRST AID POSTERS



















### FIRST AID POSTERS









# LOCKOUT / TAGOUT & ARC FLASH PPE SAVES LIVES

Is your facility compliant to OSHA 29 CFR 1910.147 standard?

# **LOCKOUT / TAGOUT**

- Electrical Lockouts
- Mechanical Lockouts
- Safety Padlocks
- 🔒 Danger Tags
- **Group Lockout**

- Identification
- Assessment
- **Demonstration**
- Supply
- **Installation Support**

#### **LOTO DEVICES, PADLOCKS AND TAGS FOR** ISOLATION OF HAZARDOUS ENERGY



Safety Lockout **Padlocks** 



Lockout



Circuit Breaker Lockouts



KAB-O-LOK Cable Lockouts



Lockouts



Plua Lockouts



**Panel Lockouts** 



**Group Lock Box** 



**Key Safe Box** 



**Loto Stations** 



Key & Padlock Cabinets



Lockout Tags

#### **ELECTRICAL SAFETY SOLUTIONS** ARC FLASH PROTECTION PPE



Wal