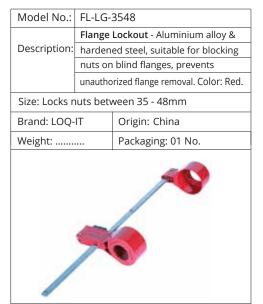

# **FLANGE LOCKOUTS**

FL-MD-2332

Model No.:

| Model No.:   | CB-PI-CTBL                     |                        |
|--------------|--------------------------------|------------------------|
|              | Circuit Breaker Locking Device |                        |
| Description: | PIN-IN                         | for Single Pole MCB's. |
|              | Color: 0                       | Green.                 |
| Brand: LOTO  | -LOK <sup>®</sup>              | Origin: China          |
| Weight:      |                                | Packaging:             |
|              |                                | (GENYC)                |