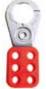

## **HASPS**

| Model No.:       | HSP-PMH-25R                       |                   |
|------------------|-----------------------------------|-------------------|
|                  | Hasp - Steel, PE Injection Molded |                   |
| Description:     | Handles, accommodates 6 Padlocks. |                   |
|                  | Size: Si                          | mall, Color: Red. |
| Size: 25 mm.     |                                   | Dimensions:       |
| Brand: LOTO-LOK® |                                   | Origin: China     |
| Weight:          |                                   | Packaging: 01 No. |
|                  |                                   |                   |

| Model No.:                | HSP-STL25-R |                                    |  |
|---------------------------|-------------|------------------------------------|--|
|                           | Hasp - S    | Steel, all metal construction for  |  |
| Description:              | high te     | high temperature use. Accommodates |  |
|                           | 6 Padlo     | cks. Color: Red.                   |  |
| Size: Small -             | 25mm        | Dimensions:                        |  |
| Brand: LOTO-              | -LOK®       | Origin: China                      |  |
| Weight:                   |             | Packaging: 01 No.                  |  |
| Weight: Packaging: 01 No. |             |                                    |  |