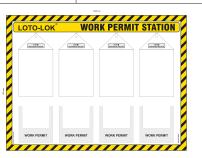

in: India
Weight: ........... Packaging:

Model No : I S-SR-PHGI BV1



| Model No.:                                      | LS-SB-PHACP4                       |  |  |
|-------------------------------------------------|------------------------------------|--|--|
| Description:                                    | Shadow Board - Aluminium frame.    |  |  |
|                                                 | Work Permit Station.               |  |  |
|                                                 | Capacity: 4 Permit Document Holder |  |  |
| + 4 Work Permit Holder Hooks. Empty Board Only. |                                    |  |  |
| Dimensions: L1200 x H900 mm.                    |                                    |  |  |

Brand: LOTO-LOK® Origin: India
Weight: .......... Packaging:



| Model No.:                                         | LS-SB-PHGLBR1                          |  |  |
|----------------------------------------------------|----------------------------------------|--|--|
| Description:                                       | <b>Shadow Board</b> - Aluminium frame. |  |  |
|                                                    | Permit Control Board.                  |  |  |
| Capacity: 1 Permit Document Holder Hook +          |                                        |  |  |
| 1 Carrier Landsont David Halden Franks Daniel Only |                                        |  |  |

1 Group Lockout Box Holder. Empty Board Only.

Dimensions: L660 x W300 mm.

Brand: LOTO-LOK® Origin: India
Weight: .......... Packaging:



|                    | widuei ivo