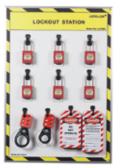

| Weight: Packaging: |                                           |                                        |  |







#### **LOTO STATIONS - SHADOW BOARDS**



| Model No.:                  | LS-SB6-CS                            |  |  |  |  |
|-----------------------------|--------------------------------------|--|--|--|--|
|                             | Shadow Board - Aluminium frame       |  |  |  |  |
| Description:                | with 6 Padlocks + 2 Hasps + 20 Tags. |  |  |  |  |
|                             | Complete Station with contents.      |  |  |  |  |
| Dimensions: L420 x W615 mm. |                                      |  |  |  |  |
| ®                           |                                      |  |  |  |  |

Brand: LOTO-LOK Origin: China
Weight: ...... Packaging:



| -                           |                                           |               |  |  |
|-----------------------------|-------------------------------------------|---------------|--|--|
| Model No.:                  | LS-SB12                                   |               |  |  |
|                             | Shadow Board - Aluminium frame.           |               |  |  |
| Description:                | Cap: 12 Padlocks + 2 Hasps + 2 Tag Hooks. |               |  |  |
|                             | Empty Board Only.                         |               |  |  |
| Dimensions: L460 x W615 mm. |                                           |               |  |  |
| Brand: LOTO-LOK®            |                                           | Origin: China |  |  |
| Weight: