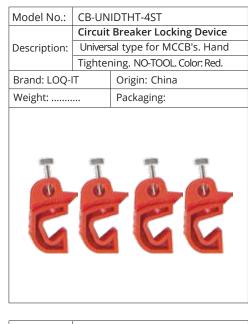

| Model No.:    | CB-UNIHT-4ST                          |                                   |  |
|---------------|---------------------------------------|-----------------------------------|--|
| Circuit       |                                       | Breaker Locking Device            |  |
| Description:  | Univers                               | al type for Multipole MCB & MCCB, |  |
|               | Hand Tightening. NO-TOOL. Color: Red. |                                   |  |
| Brand: LOQ-IT |                                       | Origin: China                     |  |
| Weight:       |                                       | Packaging:                        |  |
|               |                                       |                                   |  |