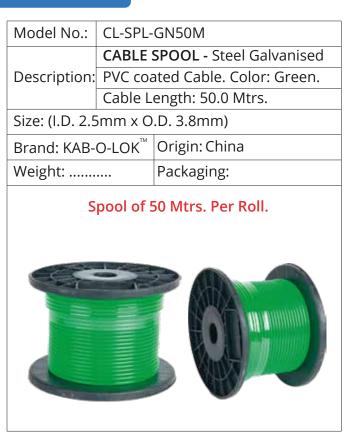

# KAB-O-LOK<sup>™</sup>ACCESSORIES

| Model No.:                    | CL-SPL-RD50M                   |               |  |
|-------------------------------|--------------------------------|---------------|--|
|                               | CABLE SPOOL - Steel Galvanised |               |  |
| Description:                  | PVC coated Cable. Color: Red.  |               |  |
|                               | Cable Length: 50.0 Mtrs.       |               |  |
| Size: (I.D. 2.5               | mm x O                         | ).D. 3.8mm)   |  |
| Brand: KAB-O-LOK <sup>™</sup> |                                | Origin: China |  |
| Weight:                       |                                | Packaging:    |  |
| Spool of 50 Mtrs. Per Roll.   |                                |               |  |
|                               |                                |               |  |