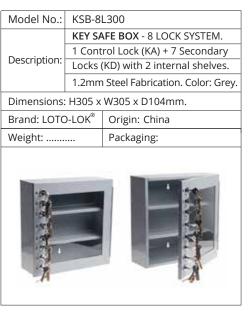

| Model No.:   | CB-BBK-5                              |                                   |  |
|--------------|---------------------------------------|-----------------------------------|--|
|              | Circuit Breaker Locking Device        |                                   |  |
|              | locks outs 600A MCCB's with Oversized |                                   |  |
| Description: | toggles. (Break Blocker Components)   |                                   |  |
|              | 480v~6                                | 500v. Set consists of 2 self      |  |
|              | adhesiv                               | e bases, 1 Red & 1 Green blocking |  |
|              | bars an                               | nd 1 self adhesive bar holder.    |  |
| Brand:       | Brand: Origin: China                  |                                   |  |
| Weight:      |                                       | Packaging:                        |  |
|              | (122)                                 | A Market Land                     |  |