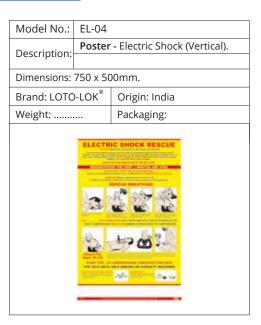

VINYL - Lockout / Tagout             |                              |
| Self-Adhesive LOTO Sticker, stick on         |                              |
| Equipment & Machines as Visual Aids.         |                              |
| Dimensions: W300 x L150mm. Type: Horizontal. |                              |
| O-LOK <sup>®</sup>                           | Origin: India                |
|                                              | Packaging:                   |
|                                              |                              |
|                                              |                              |
|                                              | STICKE<br>Self-Adl<br>Equipm |



#### **LOTO POSTERS**















# **ELECTRIC SHOCK & CRANE SAFETY POSTERS**











#### FIRST AID POSTERS



















### FIRST AID POSTERS









# LOCKOUT / TAGOUT & ARC FLASH PPE SAVES LIVES

Is your facility compliant to OSHA 29 CFR 1910.147 standard?

# **LOCKOUT / TAGOUT**

- Electrical Lockouts
- Mechanical Lockouts
- Safety Padlocks
- 🔒 Danger Tags
- **Group Lockout**

- Identification
- Assessment
- **Demonstration**
- Supply
- **Installation Support**

#### **LOTO DEVICES, PADLOCKS AND TAGS FOR** ISOLATION OF HAZARDOUS ENERGY



Safety Lockout **Padlocks** 



Lockout



Circuit Breaker Lockouts



KAB-O-LOK Cable Lockouts



Lockouts



Plua Lockouts



**Panel Lockouts** 



**Group Lock Box** 



**Key Safe Box** 



**Loto Stations** 



Key & Padlock Cabinets



Lockout Tags

#### **ELECTRICAL SAFETY SOLUTIONS** ARC FLASH PROTECTION PPE



W