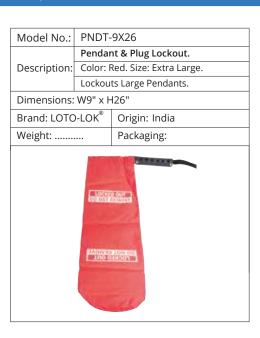

| Packaging: 01 No. |  |
|              | NGER                                   |                   |  |





# CYLINDER, PLUG & PENDANT LOCKOUTS

| Model No.:   | PNDT-              | 9X18                     |  |
|--------------|--------------------|--------------------------|--|
|              | Pendai             | nt & Plug Lockout.       |  |
| Description: | Color: I           | Color: Red. Size: Large. |  |
|              | Lockou             | ts Medium Pendants.      |  |
| Dimensions:  | W9" x F            | H18"                     |  |
| Brand: LOTC  | )-LOK <sup>®</sup> | Origin: India            |  |
| Weight:      |                    | Packaging:               |  |
|              | LOTAL LINE (NO.)   | OHOREST OUT THE WORLD    |  |



# SPECIAL APPLICATION LOCKOUTS



| Model No.:    | MPD-YBPL-27 |