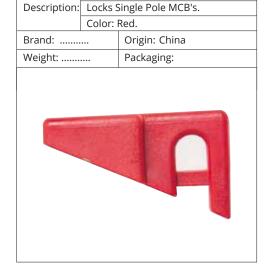

| Packaging:        |
|              |                                |                   |

| Model No.:   | CB-MST-4091                             |                        |
|--------------|-----------------------------------------|------------------------|
|              | Circuit                                 | Breaker Locking Device |
| Description: | for MCCB's with tall and wider Toggles. |                        |
|              | Color: F                                | Red. Size: Large.      |
| Brand:       |                                         | Origin: China          |
| Weight:      |                                         | Packaging:             |
|              |                                         |                        |







CB-SP-CTBL

Circuit Breaker Locking Device

Model No.:





# PANEL & PUSH BUTTON LOCKOUTS

| Model No.:                                               | PL-CIR-45                                                        |               |
|----------------------------------------------------------|------------------------------------------------------------------|---------------|
|                                                          | Panel Lockout - Push Button Polycarbonate material. Transparent. |               |
| Description:                                             |                                                                  |               |
|                                                          | Circular Base 45mm Diameter.                                     |