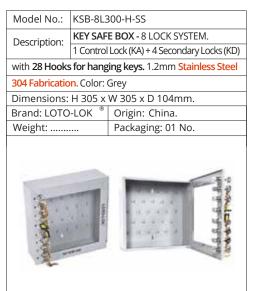

| 1 Control                     | Lock (KA) + 4 Secondary Locks (KD) |  |
| with 28 Hooks             | for hang                      | ing keys. 1.2mm Mild Steel         |  |
| Fabrication. C            | olor: Gre                     | /                                  |  |
| Dimensions:               | H 305 x                       | W 305 x D 104mm.                   |  |
| Brand: LOTO               | -LOK ®                        | Origin: China.                     |  |
| Weight: Packaging: 01 No. |                               |                                    |  |
| Packaging: UT NO.         |                               |                                    |  |
|                           |                               | 4.                                 |  |







# LOK-FORCE<sup>™</sup> KEY CABINETS

Model No.: KC-LFLD-50

Key Cabinet - F

Description: Key Cabinet - Rolled steel construction, Fixed hooks, 2 keys per lock, Plastic Key Tags & Wall mounting hardware included.

Dimensions: 240 x 300 x 75mm

Brand: LOK-FORCE<sup>™</sup> Origin: China

Weight: ..... Packaging:



Model No.: KC-LFHD-50

Key Cabinet - Rolled steel construction,
Adjustable numbered hooks, 2 keys per
lock, Plastic key Tags & Wall Mounting
hardware included. Color: Grey.

Dimensions:  $550 \times 380 \times 80$ mm

Brand: LOK-FORCE<sup>™</sup> Origin: China

Weight: .......... Packaging:





Model No.: KC-LFHD-150

Key Cabinet - Rolled steel construction,
Adjustable numbered hooks, 2 keys per
Description: Leak Plantic key Tags 9 Well Mounting

lock, Plastic key Tags & Wall