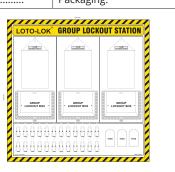

nts.

otation without contents.

Dimensions: H 800 mm x W 1600 mm.

Brand: LOTO-LOK® Origin: China

Weight: ..... Packaging:



Model No.: LS-SB-EMGB-CS

Lockout Shadow Board Construction –

PPC board with Aluminium alloy frame.

Wide range of LOTO products + Molded

Group Lock Box 29 padlocks capacity & Acrylic Pocket for

Electrical & Mechanical Isolation. Complete Station with contents.

Dimensions: H 800 mm x W 1600 mm.

Brand: LOTO-LOK® Origin: China
Weight: ......... Packaging:





Model No.: LS-SB-PHGLBY3

Description: Shadow Board - Aluminium frame.

Group Lockout. Capacity: 3 Permit Holder + 3 Group

Lockout Box + 24 Padlock + 3 Tag Hooks.

Empty Board Only.

Dimensions: L1220 x W1220 mm.

Brand: LOTO-LOK® Origin: India
Weight: ........... Packaging:

Model No : I S-SR-PHGI BV1



| Model No.:                                      | LS-SB-PHACP4                       |  |  |
|-------------------------------------------------|------------------------------------|--|--|
| Description:                                    | Shadow Board - Aluminium frame.    |  |  |
|                                                 | Work Permit Station.               |  |  |
|                                                 | Capacity: 4 Permit Document Holder |  |  |
| + 4 Work Permit Holder Hooks. Empty Board Only. |                                    |  |  |
| Dimensions: L1200 x H900 mm.                    |                                    |  |  |

Brand: LOTO-LOK® Origin: India
Weight: .......... Packaging:



| Model No.:                                         | LS-SB-PHGLBR1