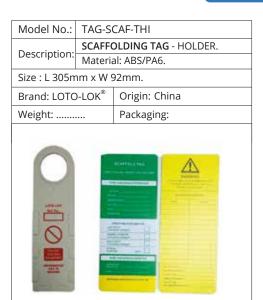

el |                                             |  |  |  |
| Description.      | + two binders to store up to 600 data |                                             |  |  |  |
|                   | sheets.                               |                                             |  |  |  |
| Dimensions:       | L 555 X                               | W 740 X D 115 mm.                           |  |  |  |
| Brand: LOTO       | -LOK®                                 | Origin: India                               |  |  |  |
| Weight:           |                                       | Packaging:                                  |  |  |  |
| The second second | SAFETY DATA SHEETS                    | O UNDERSTAND ANCE CENTED SAFETY DATA SHEETS |  |  |  |



# SCAFFOLDING, LADDER & MICROTAGS



| Model No.:              | TAG-SCAF-THI              |               |  |  |
|-------------------------|---------------------------|---------------|--|--|
| Doccrintion             | SCAFFOLDING TAG - INSERT. |               |  |  |
| Description:            | Material: PVC.            |               |  |  |
| Size: L 210mm x W 85mm. |                           |               |  |  |
| Brand: LOTO             | -LOK®                     | Origin: China |  |  |
| Weight:                 |                           | Packaging:    |  |  |
|                         |                           |               |  |  |



| Model No.:    | TAG-LADR-THI |