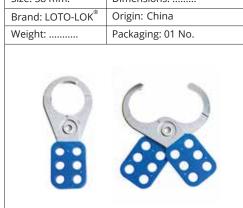

## **HASPS**

| Model No.:       | HSP-PMH-25R                       |                   |
|------------------|-----------------------------------|-------------------|
|                  | Hasp - Steel, PE Injection Molded |                   |
| Description:     | Handles, accommodates 6 Padlocks. |                   |
|                  | Size: Si                          | mall, Color: Red. |
| Size: 25 mm.     |                                   | Dimensions:       |
| Brand: LOTO-LOK® |                                   | Origin: China     |
| Weight:          |                                   | Packaging: 01 No. |
|                  |                                   |                   |

| Model No.:   | HSP-PMH-25B                       |                                   |  |  |
|--------------|-----------------------------------|-----------------------------------|--|--|
|              | Hasp - Steel, PE Injection Molded |                                   |  |  |
| Description: | Handle                            | Handles, accommodates 6 Padlocks. |  |  |
|              | Size: Si                          | mall, Color: Blue.                |  |  |
| Size: 25 mm. |                                   | Dimensions:                       |  |  |
| Brand: LOTC  | -LOK <sup>®</sup>                 | Origin: China                     |  |  |
| Weight:      |                                   | Packaging: 01 No.                 |  |  |
| Weight:      |                                   |                                   |  |  |