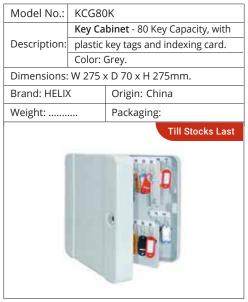

|  |



| Model No.:   | KCG30K                              |                  |  |
|--------------|-------------------------------------|------------------|--|
|              | Key Cabinet - 30 Key Capacity, with |                  |  |
| Description: | plastic key tags and indexing card. |                  |  |
|              | Color: Grey.                        |                  |  |
| Dimensions:  | W190 x                              | D45 x H150mm.    |  |
| Brand: HELI) | (                                   | Origin: China    |  |
| Weight:      |                                     | Packaging:       |  |
|              |                                     | Till Stocks Last |  |
|              |                                     |                  |  |





| Model No.:   | KC-30-CF                                |                  |  |  |
|--------------|-----------------------------------------|------------------|--|--|
|              | Key Cabinet - Manufactured by Metal     |                  |  |  |
| Description: | Sheet with locking locking arrangement, |                  |  |  |
|              | 30 Keys Capacity with Clear Fascia.     |                  |  |  |
| Dimensions:  | L 360 x                                 | W 258 x D 55 mm. |  |  |
| Brand: LOTC  | )-LOK <sup>®</sup>                      | Origin: China.   |  |  |
| Weight:      |                                         | Packaging:       |  |  |
|              | 0                                       | CABINET          |  |  |







#### **LOTO POUCHES & BAGS**

| M