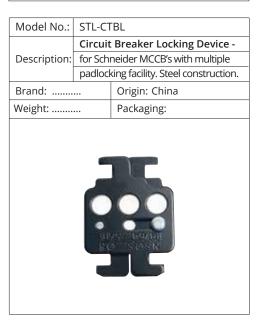

|  |

| Model No.:    | CB-UNIHT-4ST                          |                                   |  |
|---------------|---------------------------------------|-----------------------------------|--|
| Circuit       |                                       | Breaker Locking Device            |  |
| Description:  | Univers                               | al type for Multipole MCB & MCCB, |  |
|               | Hand Tightening. NO-TOOL. Color: Red. |                                   |  |
| Brand: LOQ-IT |                                       | Origin: China                     |  |
| Weight:       |                                       | Packaging:                        |  |
|               |                                       |                                   |  |







Model No.: CB-TB





| Model No.:       | LSP – COMBO – 5SET             |               |
|------------------|--------------------------------|---------------|
|                  | Circuit Breaker Locking Device |               |
| Description:     | Combo Circuit Breaker Lockout. |               |
|                  | Set of 5 Pcs.                  |               |
| Brand: LOTO-LOK® |                                | Origin: China |
| Weight:          |                                | Packaging:    |
|                  |                                |               |



| Model No.:   | CB-BT-CTBL |