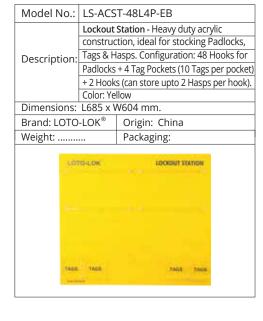

|  |
| 1                                             |                                           | To recommend to                |  |
| 10                                            |                                           |                                |  |
|                                               |                                           |                                |  |
|                                               |                                           |                                |  |
| U.                                            | -                                         | 139                            |  |
|                                               |                                           |                                |  |











| Model No.:                        | LS-MST04-EB                                    |                                             |  |  |
|-----------------------------------|------------------------------------------------|---------------------------------------------|--|--|
| Description:                      | Lockout                                        | Lockout Station - Heavy duty molded plastic |  |  |
|                                   | body with strong polycarbonate lockable cover. |                                             |  |  |
|                                   | Ideal for stocking Padlocks, Hasps & Tags.     |                                             |  |  |
|                                   | Separate pocket stores Tags, Marker Pen &      |