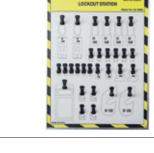

------------------------------------------|--|--|--|
|                  | Shadov            | Board - Aluminium frame with             |  |  |  |
| 5                | 100 Pad           | 100 Padlocks + 5 Hasps + 40 Tags + Cable |  |  |  |
| Description:     | Ties + 1          | Acrylic pocket for pens, clips &         |  |  |  |
|                  | screwdri          | vers. Complete Station with contents.    |  |  |  |
| Dimensions:      | L1300 x W1005 mm. |                                          |  |  |  |
| Brand: LOTO-LOK® |                   | Origin: China                            |  |  |  |
| Weight:          |                   | Packaging:                               |  |  |  |
| LOCKOUT STATION  |                   |                                          |  |  |  |





| Model No.:               | LS-SBEL-CS                                  |                                                |  |  |  |  |
|--------------------------|---------------------------------------------|------------------------------------------------|--|--|--|--|
|                          | Shadov                                      | Shadow Board - Aluminium frame.                |  |  |  |  |
|                          | Electrical Circuit Breaker Shadow Board     |                                                |  |  |  |  |
| Description:             | with 4 Pa                                   | with 4 Padlocks + 2 Hasps + 22 Circuit Breaker |  |  |  |  |
|                          | locking devices (various models) + 10 Tags. |