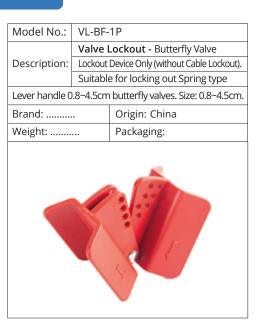

| Model No.:     | VL-BF-2P                        |                                    |  |
|----------------|---------------------------------|------------------------------------|--|
|                | Valve Lockout - Butterfly Valve |                                    |  |
| Description:   | Lockou                          | t Device + Cable Lockout.          |  |
|                | Suitable                        | e for locking out Spring type      |  |
| Lever handle 0 | ).8~4.5cm                       | butterfly valves. Size: 0.8~4.5cm. |  |
| Brand:         |                                 | Origin: China                      |  |
| Weight:        |                                 | Packaging:                         |  |
|                |                                 |                                    |  |