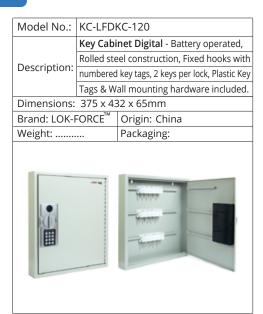

cription:                                | numbered                                | key tags, 2 keys per lock, Plastic Key |  |
|                                             | Tags & W                                | all mounting hardware included.        |  |
| Dimensions:                                 | 432 x 33                                | 30 x 65mm                              |  |
| Brand: LOK-FORCE <sup>™</sup> Origin: China |                                         | Origin: China                          |  |
| Weight:                                     |                                         | Packaging:                             |  |
| Weight:                                     |                                         |                                        |  |



| Model No.:                    | KC-LFEKC-3                               |                                  |
|-------------------------------|------------------------------------------|----------------------------------|
|                               | Key Cabi                                 | net Emergency - Rolled steel     |
|                               | construct                                | ion, 3 fixed key hooks & hammer, |
| Description:                  | 2 keys per lock, Plastic Key Tags & Wall |                                  |
|                               | mounting hardware included.              |                                  |
| Dimensions: 120 x 150 x 80mm  |                                          |                                  |
| Brand: LOK-F