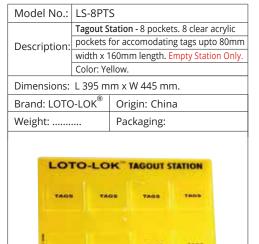

ylic fascia. |  |
|                    | Statio                                    | n is ideal for stocking a mix of       |  |
|                    | Electri                                   | cal & Mechanical LOTO Products.        |  |
|                    | Empty Station Only. Color: Red.           |                                        |  |
|                    |                                           | x W 335 x D 235 mm.                    |  |
| Brand: LOTO-       | ·LOK®                                     | Origin: India                          |  |
|                    |                                           | Packaging:                             |  |
| Weight: Packaging: |                                           |                                        |  |







#### **LOTO STATIONS - SHADOW BOARDS**



| Model No.:                  | LS-SB6-CS                            |  |  |  |  |
|-----------------------------|--------------------------------------|--|--|--|--|
|                             | Shadow Board - Aluminium frame       |  |  |  |  |
| Description:                | with 6 Padlocks + 2 Hasps + 20 Tags. |  |  |  |  |
|                             | Complete Station with contents.      |  |  |  |  |
| Dimensions: L420 x W615 mm. |                                      |  |  |  |  |
| ®                           |                                      |  |  |  |  |

Brand: LOTO-LOK Origin: China
Weight: ...... Packaging:



| -                           |                                           |               |  |  |
|----------------