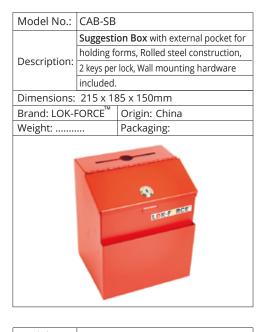

steel     |
|                               | construct                                | ion, 3 fixed key hooks & hammer, |
| Description:                  | 2 keys per lock, Plastic Key Tags & Wall |                                  |
|                               | mounting hardware included.              |                                  |
| Dimensions: 120 x 150 x 80mm  |                                          |                                  |
| Brand: LOK-FORCE <sup>™</sup> |                                          | Origin: China                    |
| Weight:                       |                                          | Packaging:                       |
|                               |                                          |                                  |







| Model No.:   | KT-50             |                          |
|--------------|-------------------|--------------------------|
|              | Plastic           | Key Tags - Normal.       |
| Description: | Assora            | ted colors: Red, Yellow, |
| -            | Green,            | Blue, White & Black.     |
| Dimensions:  |                   |                          |
| Brand: LOK-F | ORCE <sup>™</sup> | Origin: China            |
| Weight:      |                   | Packaging:               |
|              |                   |                          |





#### **KEY CABINETS**

| Model No.:       | KCG10K                              |                             |  |
|------------------|-------------------------------------|-----------------------------|--|
|