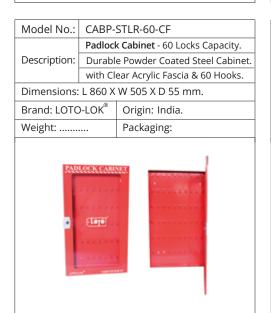

|
|              |                    |                                 |

| Model No.:       | CABP-STLR-50-CF |                                     |  |
|------------------|-----------------|-------------------------------------|--|
|                  | Padlock         | <b>Cabinet</b> - 50 Locks Capacity. |  |
| Description:     | Durable         | Powder Coated Steel Cabinet.        |  |
|                  | with Cle        | ear Acrylic Fascia & 50 Hooks.      |  |
| Dimensions:      | L 715 X         | W 505 X D 55 mm.                    |  |
| Brand: LOTO-LOK® |                 | Origin: India.                      |  |
| Weight:          |                 | Packaging:                          |  |
| PADLOCK CABINET  |                 |                                     |  |









### WALL MOUNTED PADLOCK STATIONS

| Model No.:    | PS-HANG6          |                             |
|---------------|-------------------|-----------------------------|
| Padloc Padloc |                   | k Station - Wall mounted.   |
| Description:  | 6 Locks           | Capacity. Color: Red        |
| Dimensions:   | H 40 x V          | V 140 x H 80mm.             |
| Brand: LOTO   | -LOK <sup>®</sup> | Origin: China               |
| Weight:       |                   | Packaging:                  |
|               |                   |                             |
| •             |                   | OTO-LOK<br>ADLOCK<br>TATION |
|               |                   | OTO-LOK<br>ADLOCK<br>TATION |

| Model No.:   | PS-HANG12         |                           |
|----------