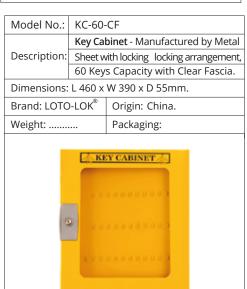

|                  |  |





| Model No.:   | KC-30-CF                                |                  |  |  |
|--------------|-----------------------------------------|------------------|--|--|
|              | Key Cabinet - Manufactured by Metal     |                  |  |  |
| Description: | Sheet with locking locking arrangement, |                  |  |  |
|              | 30 Keys Capacity with Clear Fascia.     |                  |  |  |
| Dimensions:  | L 360 x                                 | W 258 x D 55 mm. |  |  |
| Brand: LOTC  | )-LOK <sup>®</sup>                      | Origin: China.   |  |  |
| Weight:      |                                         | Packaging:       |  |  |
|              | 0                                       | CABINET          |  |  |







#### **LOTO POUCHES & BAGS**

| Model No.:                     | BG-RD21BP                            |               |  |
|--------------------------------|--------------------------------------|---------------|--|
|                                | LOTO BAG - Belt Pouch                |               |  |
| Description:                   | 1680D Polyester heavy duty           |               |  |
|                                | construction. 2 Pockets, Color: Red. |               |  |
| Dimensions: 20.5 x 10 x 14cms. |                                      |               |  |
| Brand: LOK-FORCE <sup>™</sup>  |                                      | Origin: China |  |
| Weight:                        |                                      | Packaging:    |  |
|