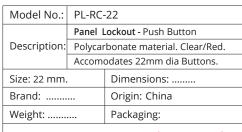

| Accomodates 30mm dia Buttons.        |                      |  |
| Size: 30 mm.                                                           |                                      | Dimensions:          |  |
| Brand:                                                                 |                                      | Origin: China        |  |
| Weight:                                                                |                                      | Packaging:           |  |
| Collar mounts permanently on Base of Push Button - Cover is removable. |                                      |                      |  |
|                                                                        |                                      |                      |  |



Device mounts permanently on Base of Push Button.



| Model No.:   | PL-RC-30                           |               |
|--------------|------------------------------------|---------------|
|              | Panel Lockout - Push Button        |               |
| Description: | Polycarbonate material. Clear/Red. |               |
|              | Accomodates 30mm dia Buttons.      |               |
| Size: 30 mm. |                                    | Dimensions:   |
| Brand:       |                                    | Origin: China |
| Weight:      |                                    | Packaging:    |
|              |                                    |               |

Device mounts permanently on Base of Push Button.





| Model No.: